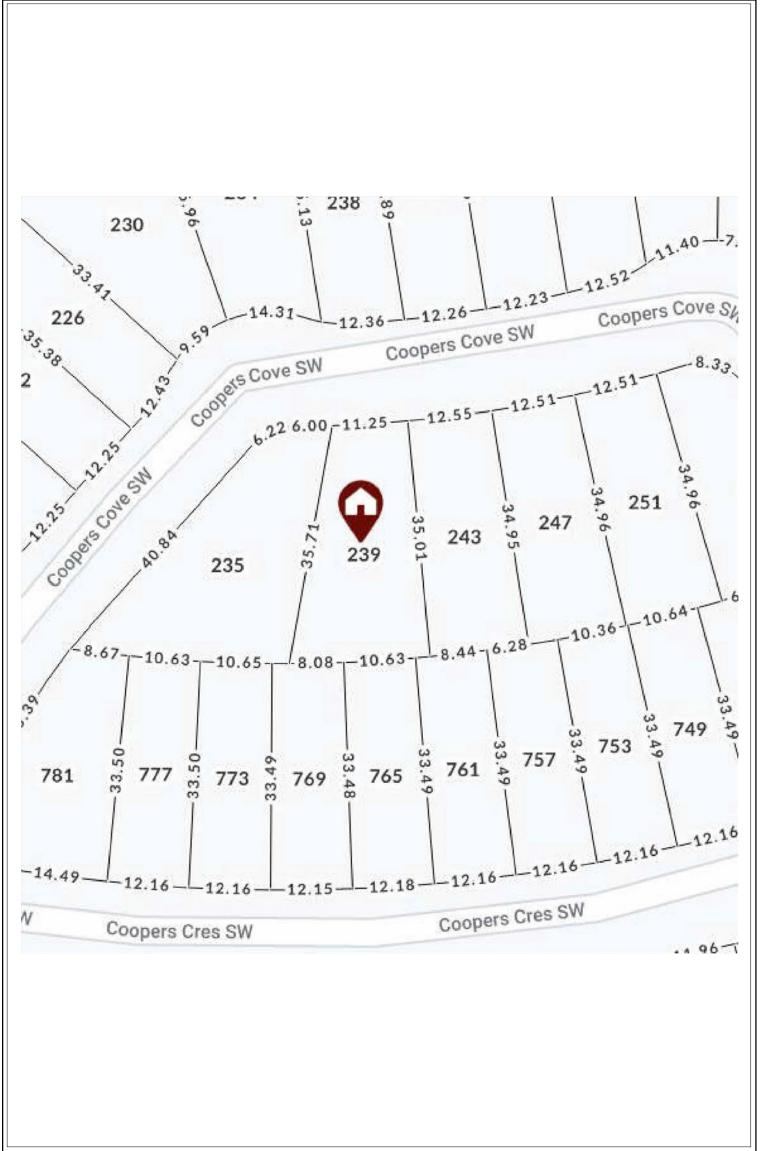

#### Good afternoon,

My name is Ashley Penner and I currently reside at 239 Coopers Cove SW. I am a direct neighbour to the applicants and want it to be known that I am against this development and in favour of the appeal that has been filed for PL

My home was listed for sale from March 2022 to February 2024 and every single feedback I received was the lack of privacy in the backyard and how close we are to the neighbours. I have submitted a letter from my realtor mentioning how the feedback regarding the backyard were the main reasons for us not being able to sell the home. Adding an addition to 243 Coopers Cove just gives us even less privacy than we currently have.

I am also submitting a property report I had done in February of 2024, which also states how undesirable the backyards of these homes are with how shallow they already are. I truly believe adding an addition onto the back of 243 Coopers Cove will add a permanent detriment to my home.

I have also submitted a video and a couple photos to help give a better visual to the shallowness of the backyard. I do not believe that the drawings show how truly shallow these back yards are and how privacy, already as it stands, is almost non-existent. This addition just pushes that much further into the yard and then they are asking to have a deck built off the extension. I believe that this may create not only privacy issues but what will the effect be on the sun hitting the backyards on the houses on either side of the property one of them being mine.