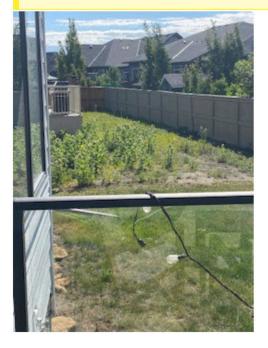

I have also submitted a video and a couple photos to help give a better visual to the shallowness of the backyard. I do not believe that the drawings show how truly shallow these back yards are and how privacy, already as it stands, is almost non-existent. This addition just pushes that much further into the yard and then they are asking to have a deck built off the extension. I believe that this may create not only privacy issues but what will the effect be on the sun hitting the backyards on the houses on either side of the property one of them being mine.

I am also submitting 2 photos of the applicants backyard covered in weeds. Myself and another neighbour tried contacting them and telling them about the Black Henbane weeds that were overtaking there front and backyard but we had no response. I then wrote a letter to them and put it in their front door. Two days later they were outside mowing the weeds that I had stated were poisonous and needed to be pulled and put into a bag and discarded in the garbage. They left a very large Black Henbane weed which I then had to call the City and let them know about. The City said they would send someone out to educate them on these weeds and how to remove them properly. About a week later I noticed the weed was pulled but was just left sitting in the backyard for weeks.