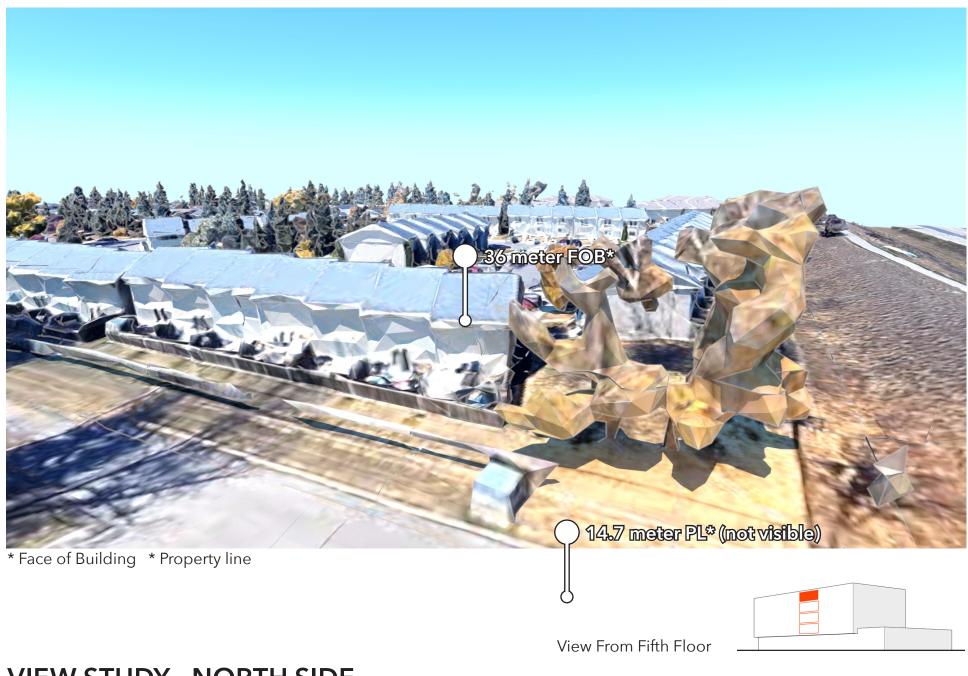

#### **VIEW STUDY - NORTH AND WEST SIDE VIEW LOCATIONS**

Land Use Application | 2024-10-15 | CREATION Airdrie |

\* Face of Building \* Property line

View From Fifth Floor