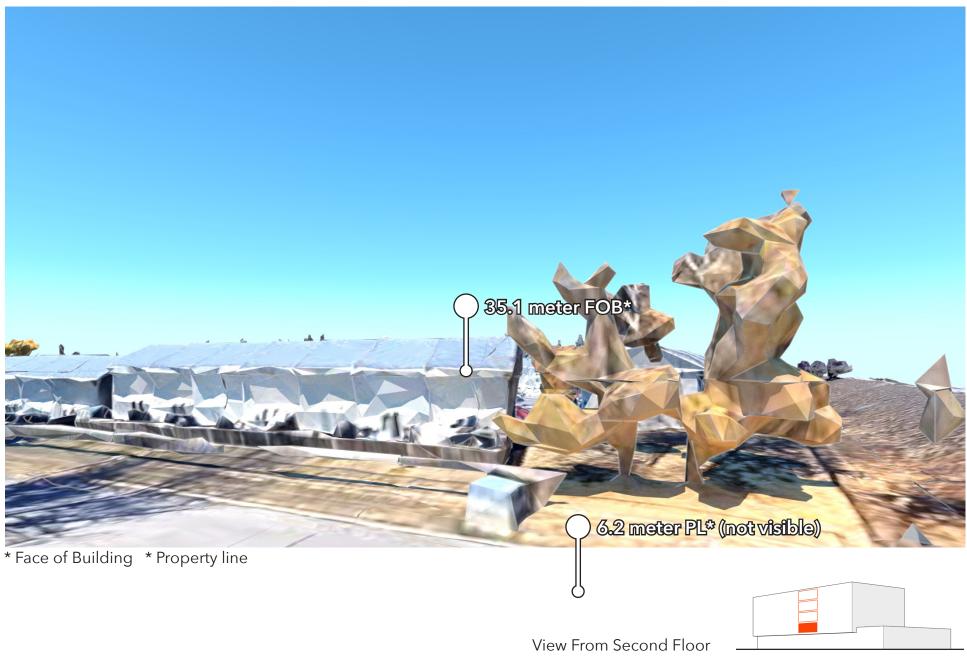

#### VIEW STUDY - WEST SIDE

Land Use Application | 2024-10-15 | CREATION Airdrie |

\* Face of Building \* Property line

#### View From Second Floor

## View From Second Floor