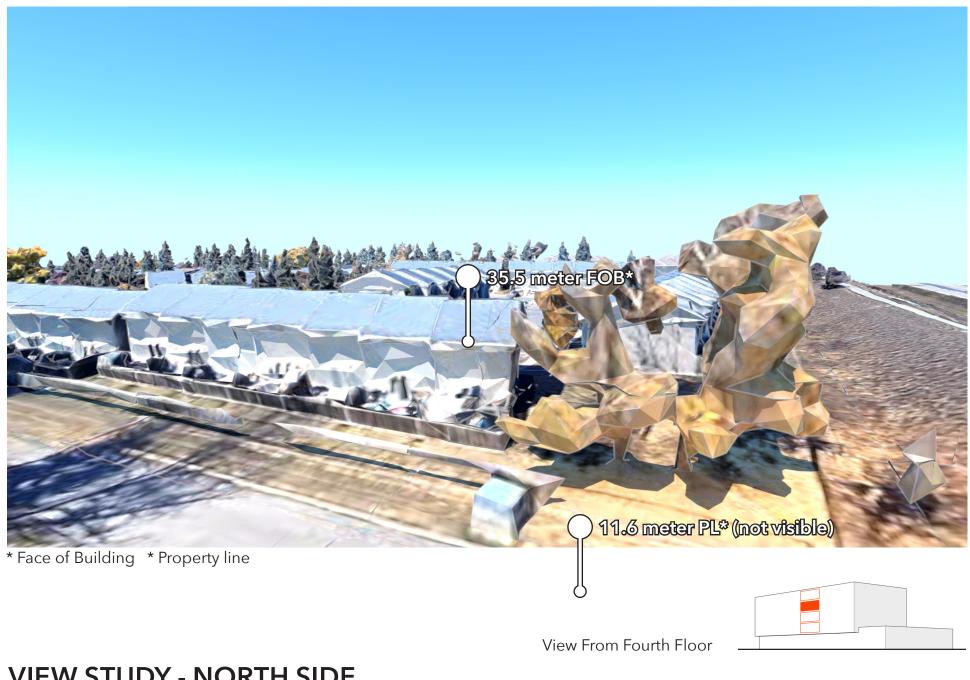

### VIEW STUDY - WEST SIDE

Land Use Application | 2024-10-15 | CREATION Airdrie |

\* Face of Building \* Property line

View From Fourth Floor