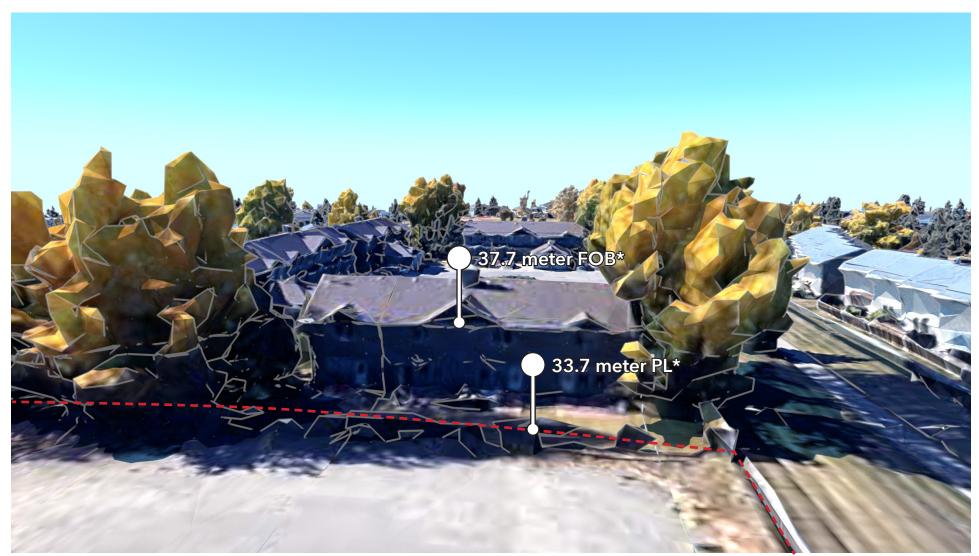

#### **VIEW STUDY - NORTH AND WEST SIDE VIEW LOCATIONS**

Land Use Application | 2024-10-15 | CREATION Airdrie |

\* Face of Building \* Property line

View From Fifth Floor

#### View From Fourth Floor