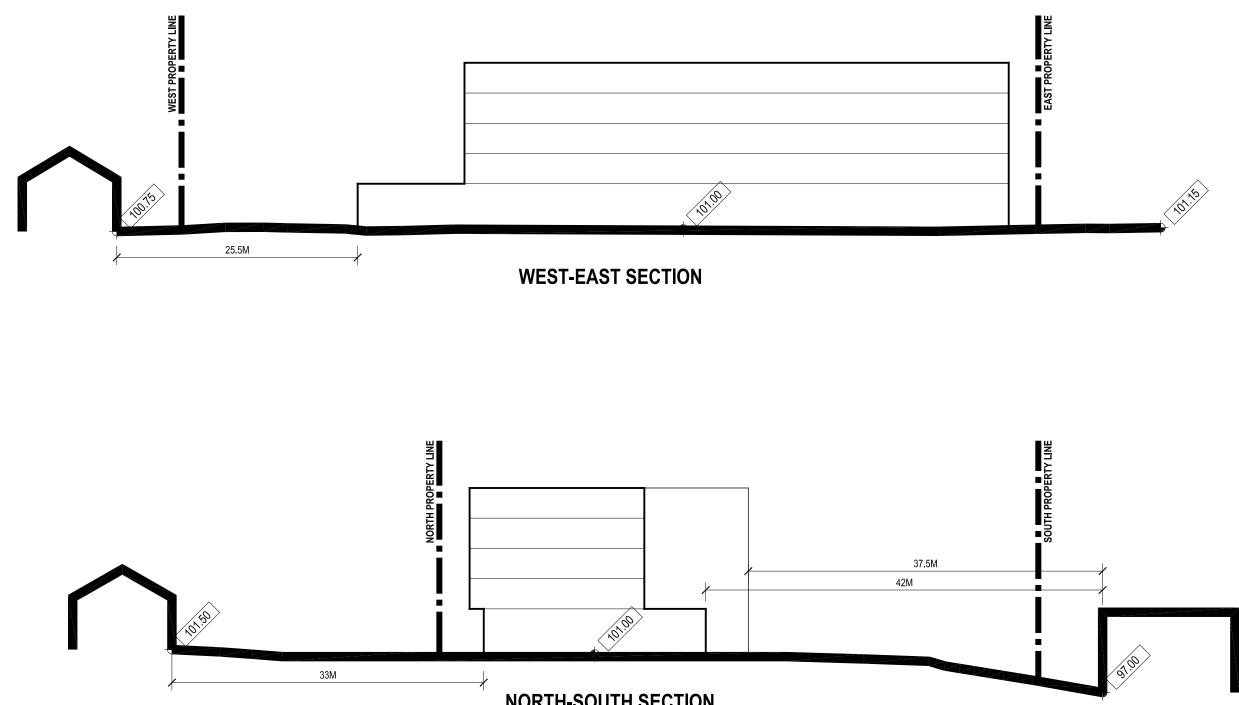

#### **VIEW STUDY - SOUTH SIDE**

Land Use Application | 2024-10-15 | CREATION Airdrie |

NORTH-SOUTH SECTION

#### SITE SECTIONS 1:400

[23-010] CREATION AIRDRIE 2024/10/01