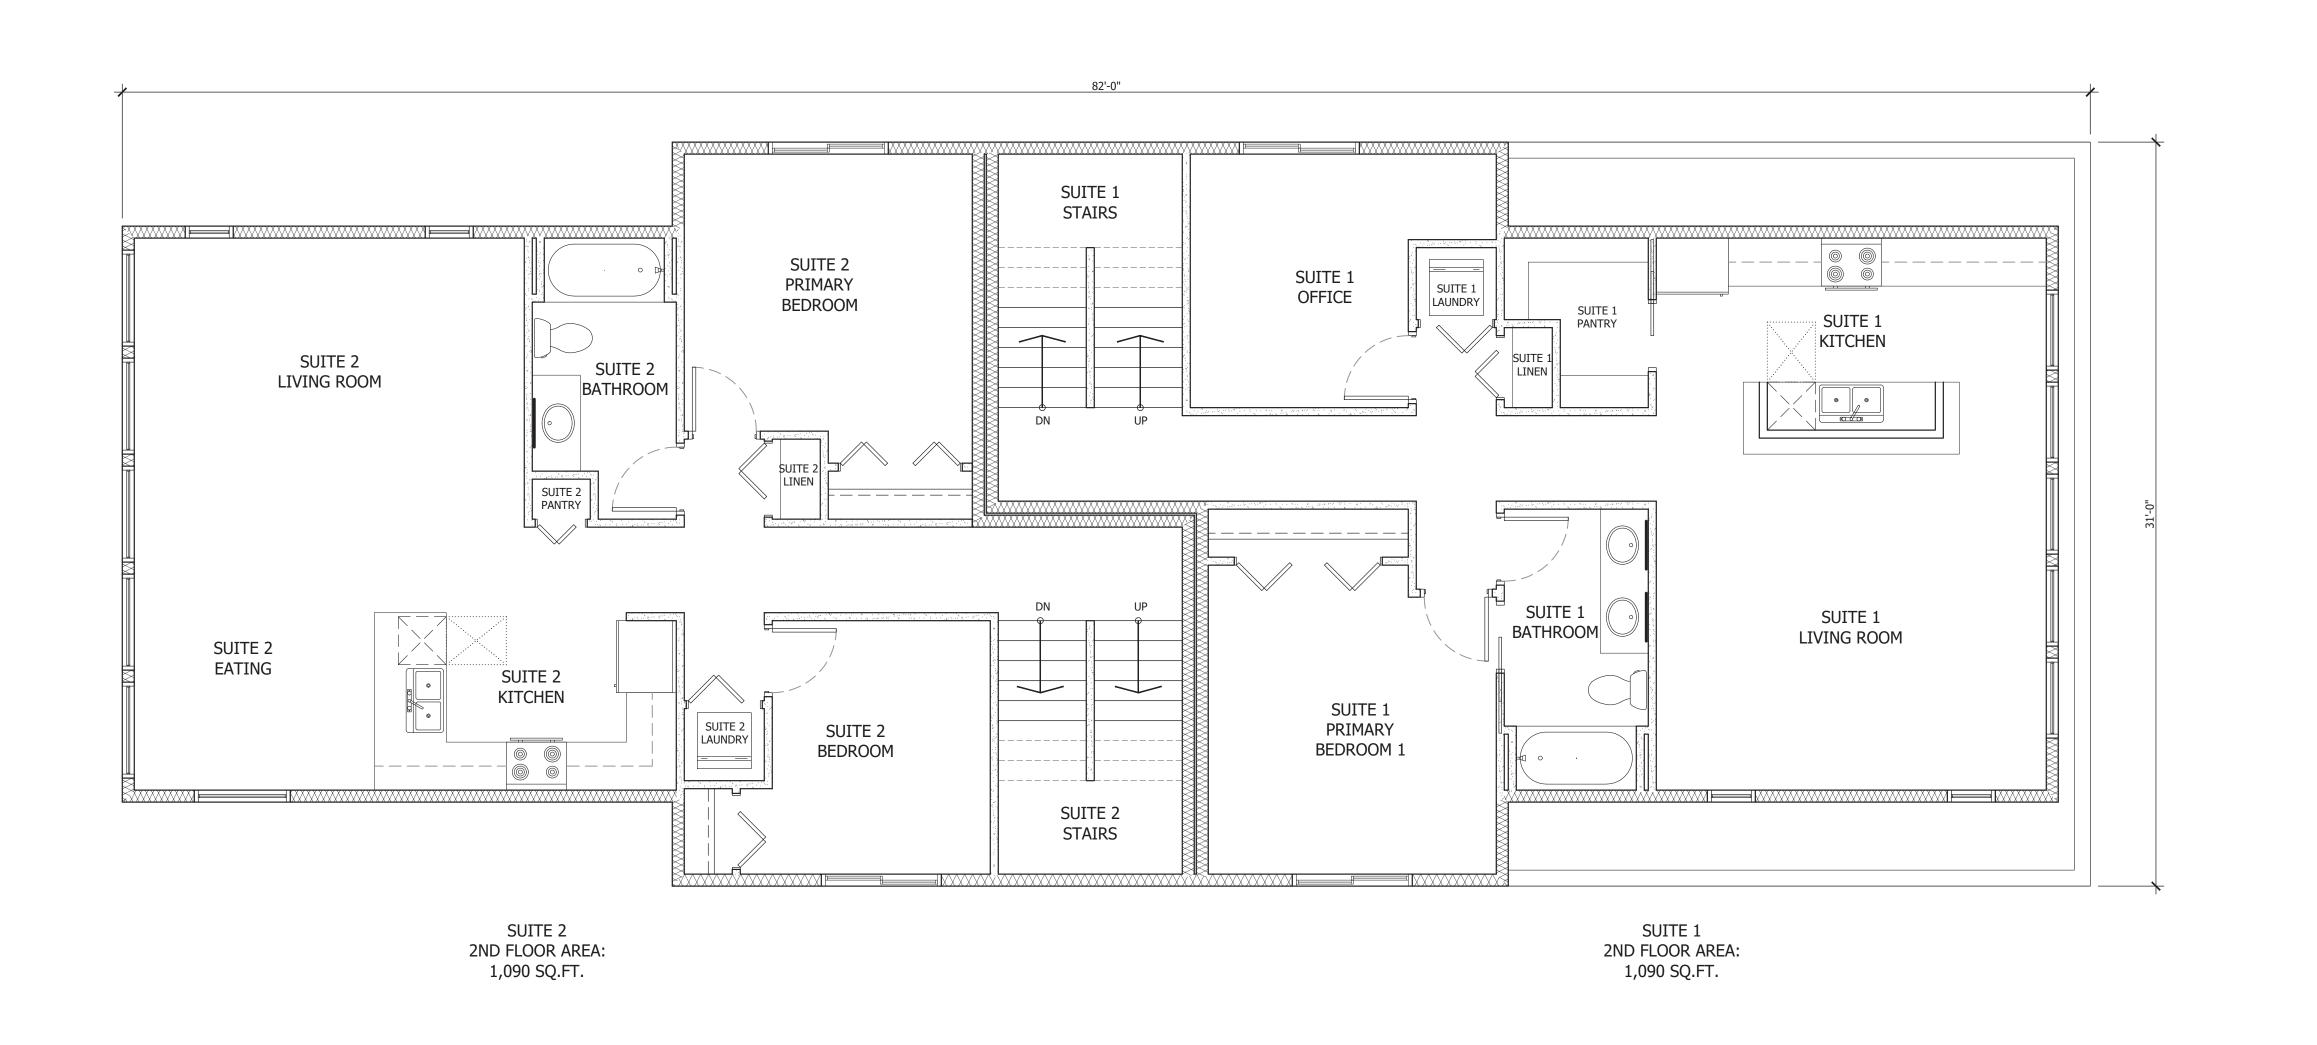

REV. DESCRIPTION DATE mm/dd/yyyy

1. ISSUED FOR RE-ZONING 09/11/2024

SKYBOX
ON CENTRE
516 CENTRE AVENUE
AIRDRIE, ALBERTA
T4B 1P8

OT 9, BLOCK 3, PLAN 2590

LOT 9, BLOCK 3, PLAN 2590 GU

PRATEEK MANN

516 CENTRE AVENUE AIRDRIE, ALBERTA, T4B 1P8 PHONE: (647) 939-3914 EMAIL: sudhanshumann@gmail.com

SECOND FLOOR PLAN

24-626 ADS
DATE SCALE
SEPT. 11, 2024 AS NOTED
DRAWING NO.

This drawing must not be scaled.

The general contractor shall verify all dimensions, datums & levels prior to commencement of work.