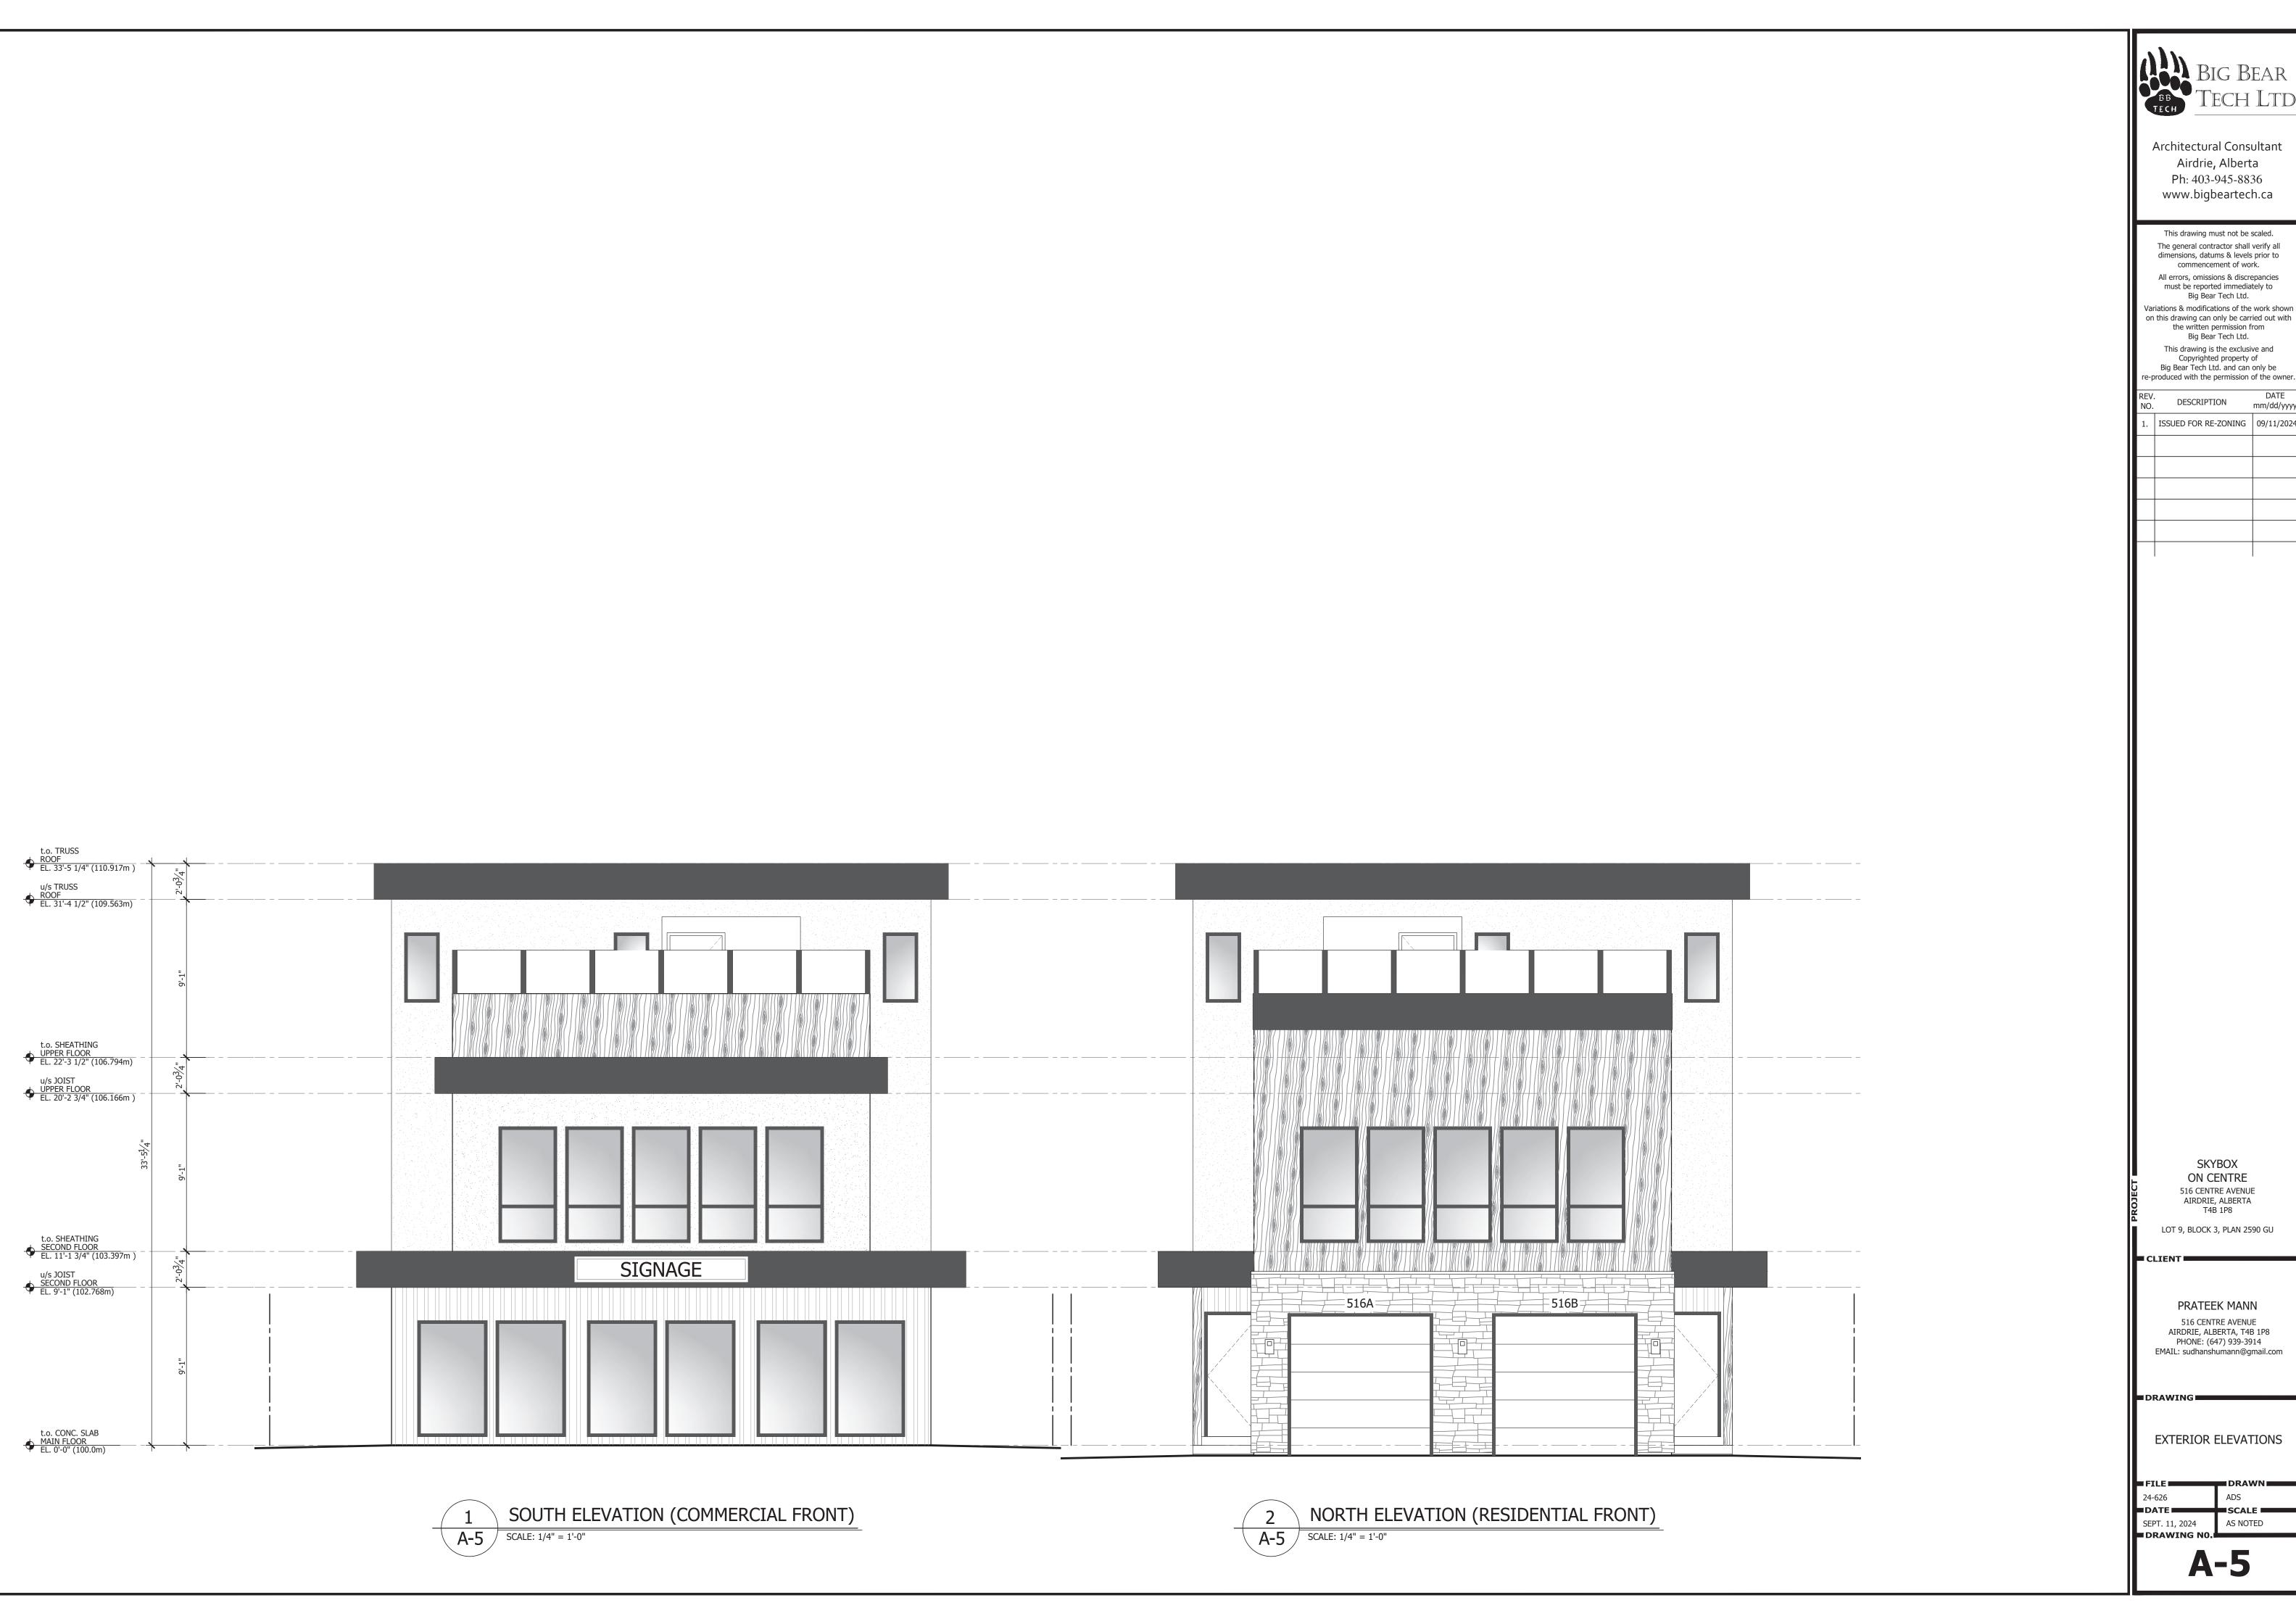

DESCRIPTION mm/dd/yyyy

ISSUED FOR RE-ZONING 09/11/2024

SKYBOX ON CENTRE 516 CENTRE AVENUE AIRDRIE, ALBERTA T4B 1P8 LOT 9, BLOCK 3, PLAN 2590 GU

PRATEEK MANN 516 CENTRE AVENUE AIRDRIE, ALBERTA, T4B 1P8 PHONE: (647) 939-3914 EMAIL: sudhanshumann@gmail.com

EXTERIOR ELEVATIONS

AS NOTED

3D SITE VIEW FROM SW A-7 SCALE: NTS

3D SITE VIEW FROM SE A-7 SCALE: NTS

Architectural Consultant Airdrie, Alberta Ph: 403-945-8836 www.bigbeartech.ca

This drawing must not be scaled. The general contractor shall verify all dimensions, datums & levels prior to commencement of work. All errors, omissions & discrepancies must be reported immediately to Big Bear Tech Ltd. Variations & modifications of the work shown on this drawing can only be carried out with the written permission from Big Bear Tech Ltd. This drawing is the exclusive and Copyrighted property of Big Bear Tech Ltd. and can only be