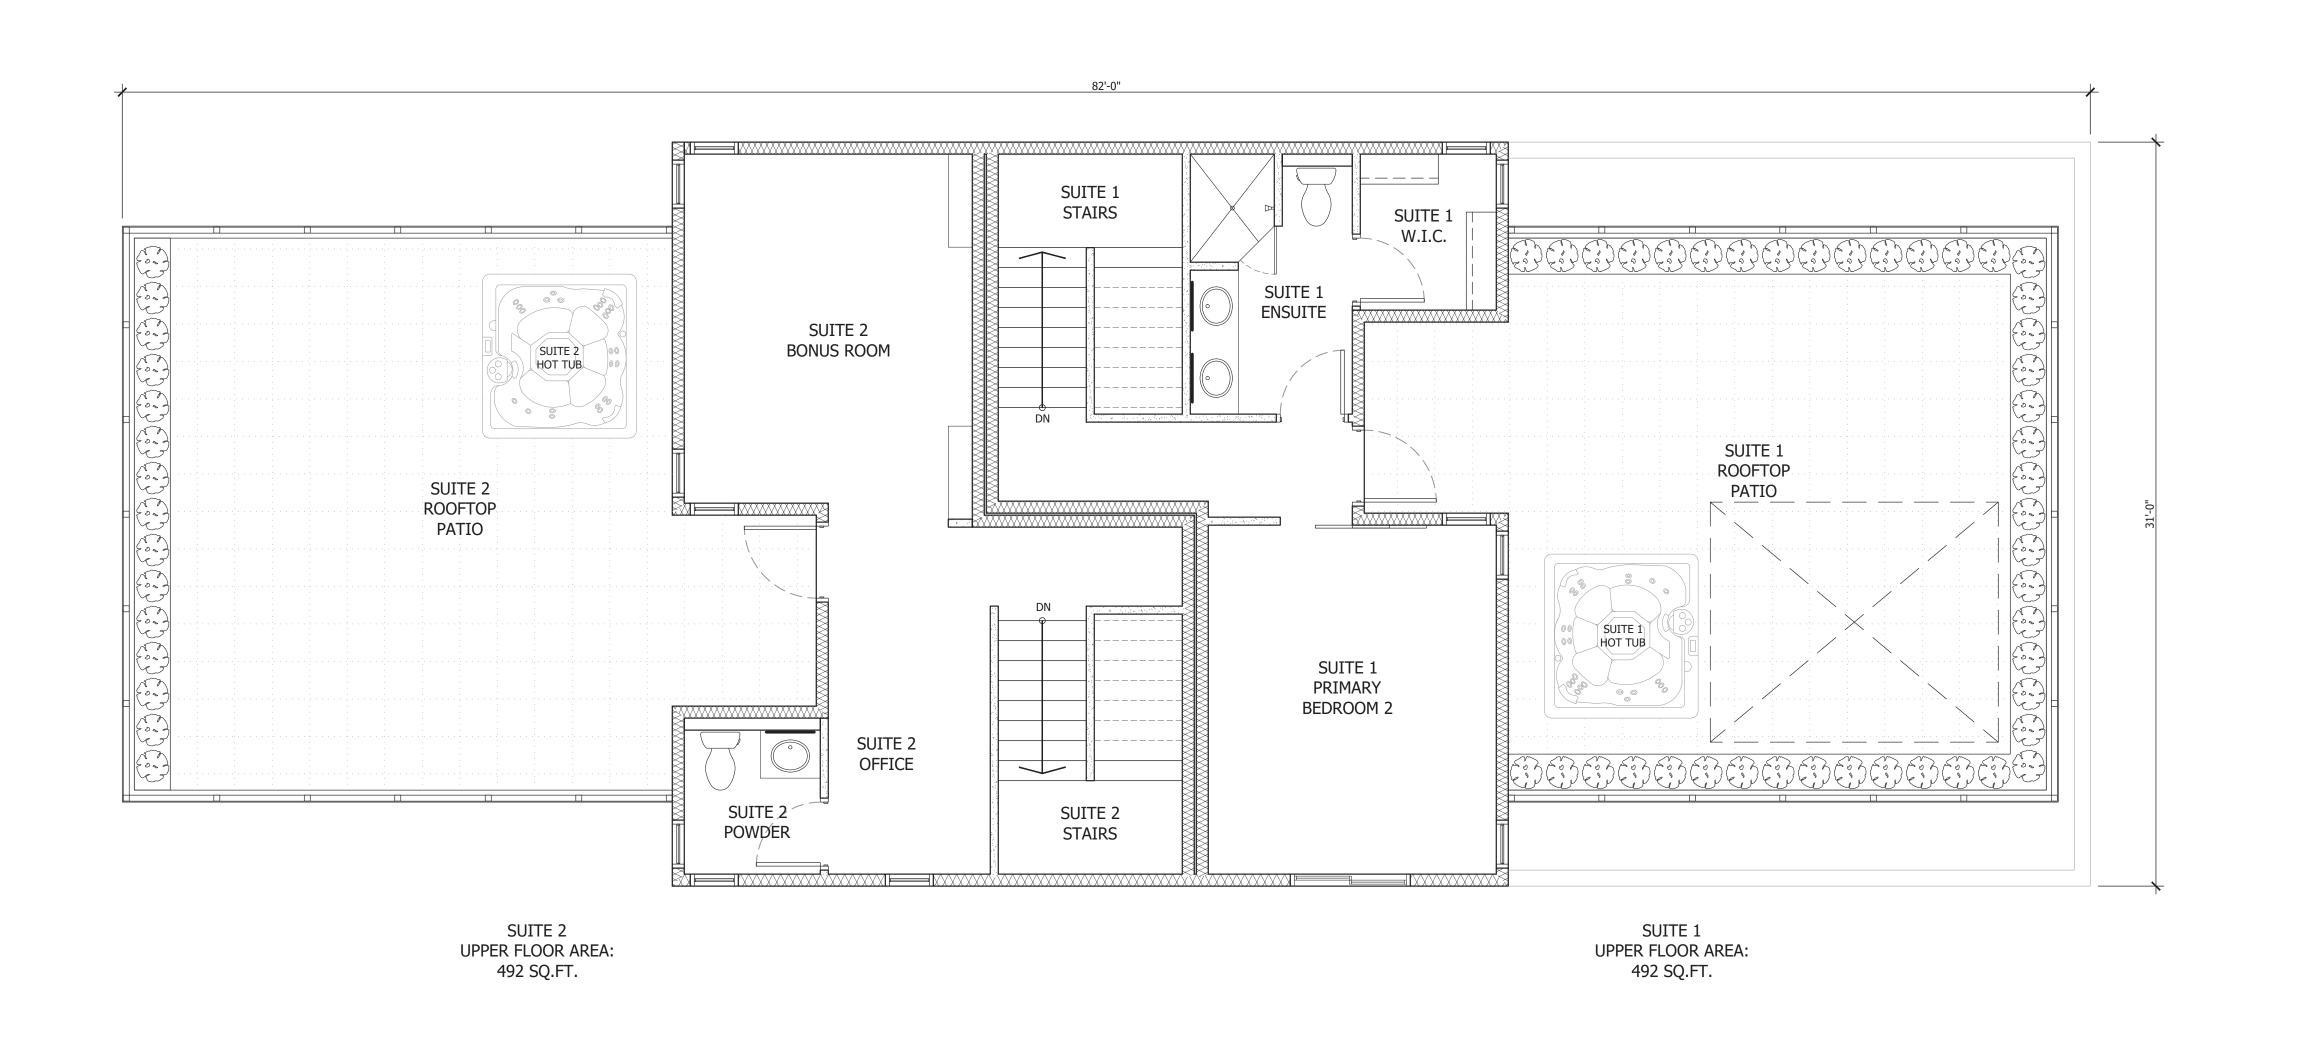

SKYBOX
ON CENTRE
516 CENTRE AVENUE
AIRDRIE, ALBERTA
T4B 1P8

LOT 9, BLOCK 3, PLAN 2590 GU

PRATEEK MANN

516 CENTRE AVENUE AIRDRIE, ALBERTA, T4B 1P8 PHONE: (647) 939-3914 EMAIL: sudhanshumann@gmail.com

UPPER FLOOR PLAN

\_\_\_\_

24-626 ADS

DATE SCALE
SEPT. 11, 2024 AS NOTED

DRAWING NO.

This drawing must not be scaled. The general contractor shall verify all dimensions, datums & levels prior to commencement of work. All errors, omissions & discrepancies must be reported immediately to Big Bear Tech Ltd. Variations & modifications of the work shown on this drawing can only be carried out with the written permission from Big Bear Tech Ltd. This drawing is the exclusive and Copyrighted property of