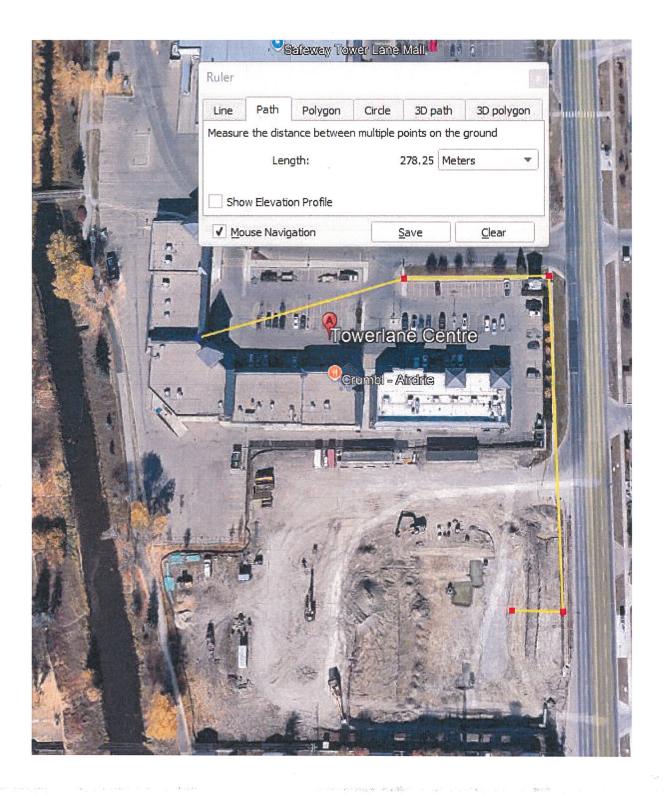

Walking distances between the front door of the proposed cannabis store and the entrance of the 'Inspire' building and the closest residential building.