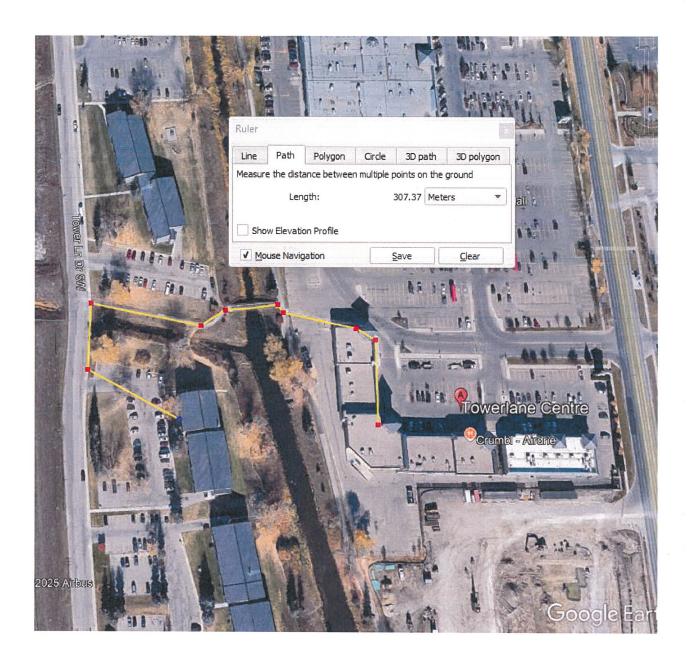

Walking distances between the front door of the proposed cannabis store and the entrance of the 'Inspire' building and the closest residential building.