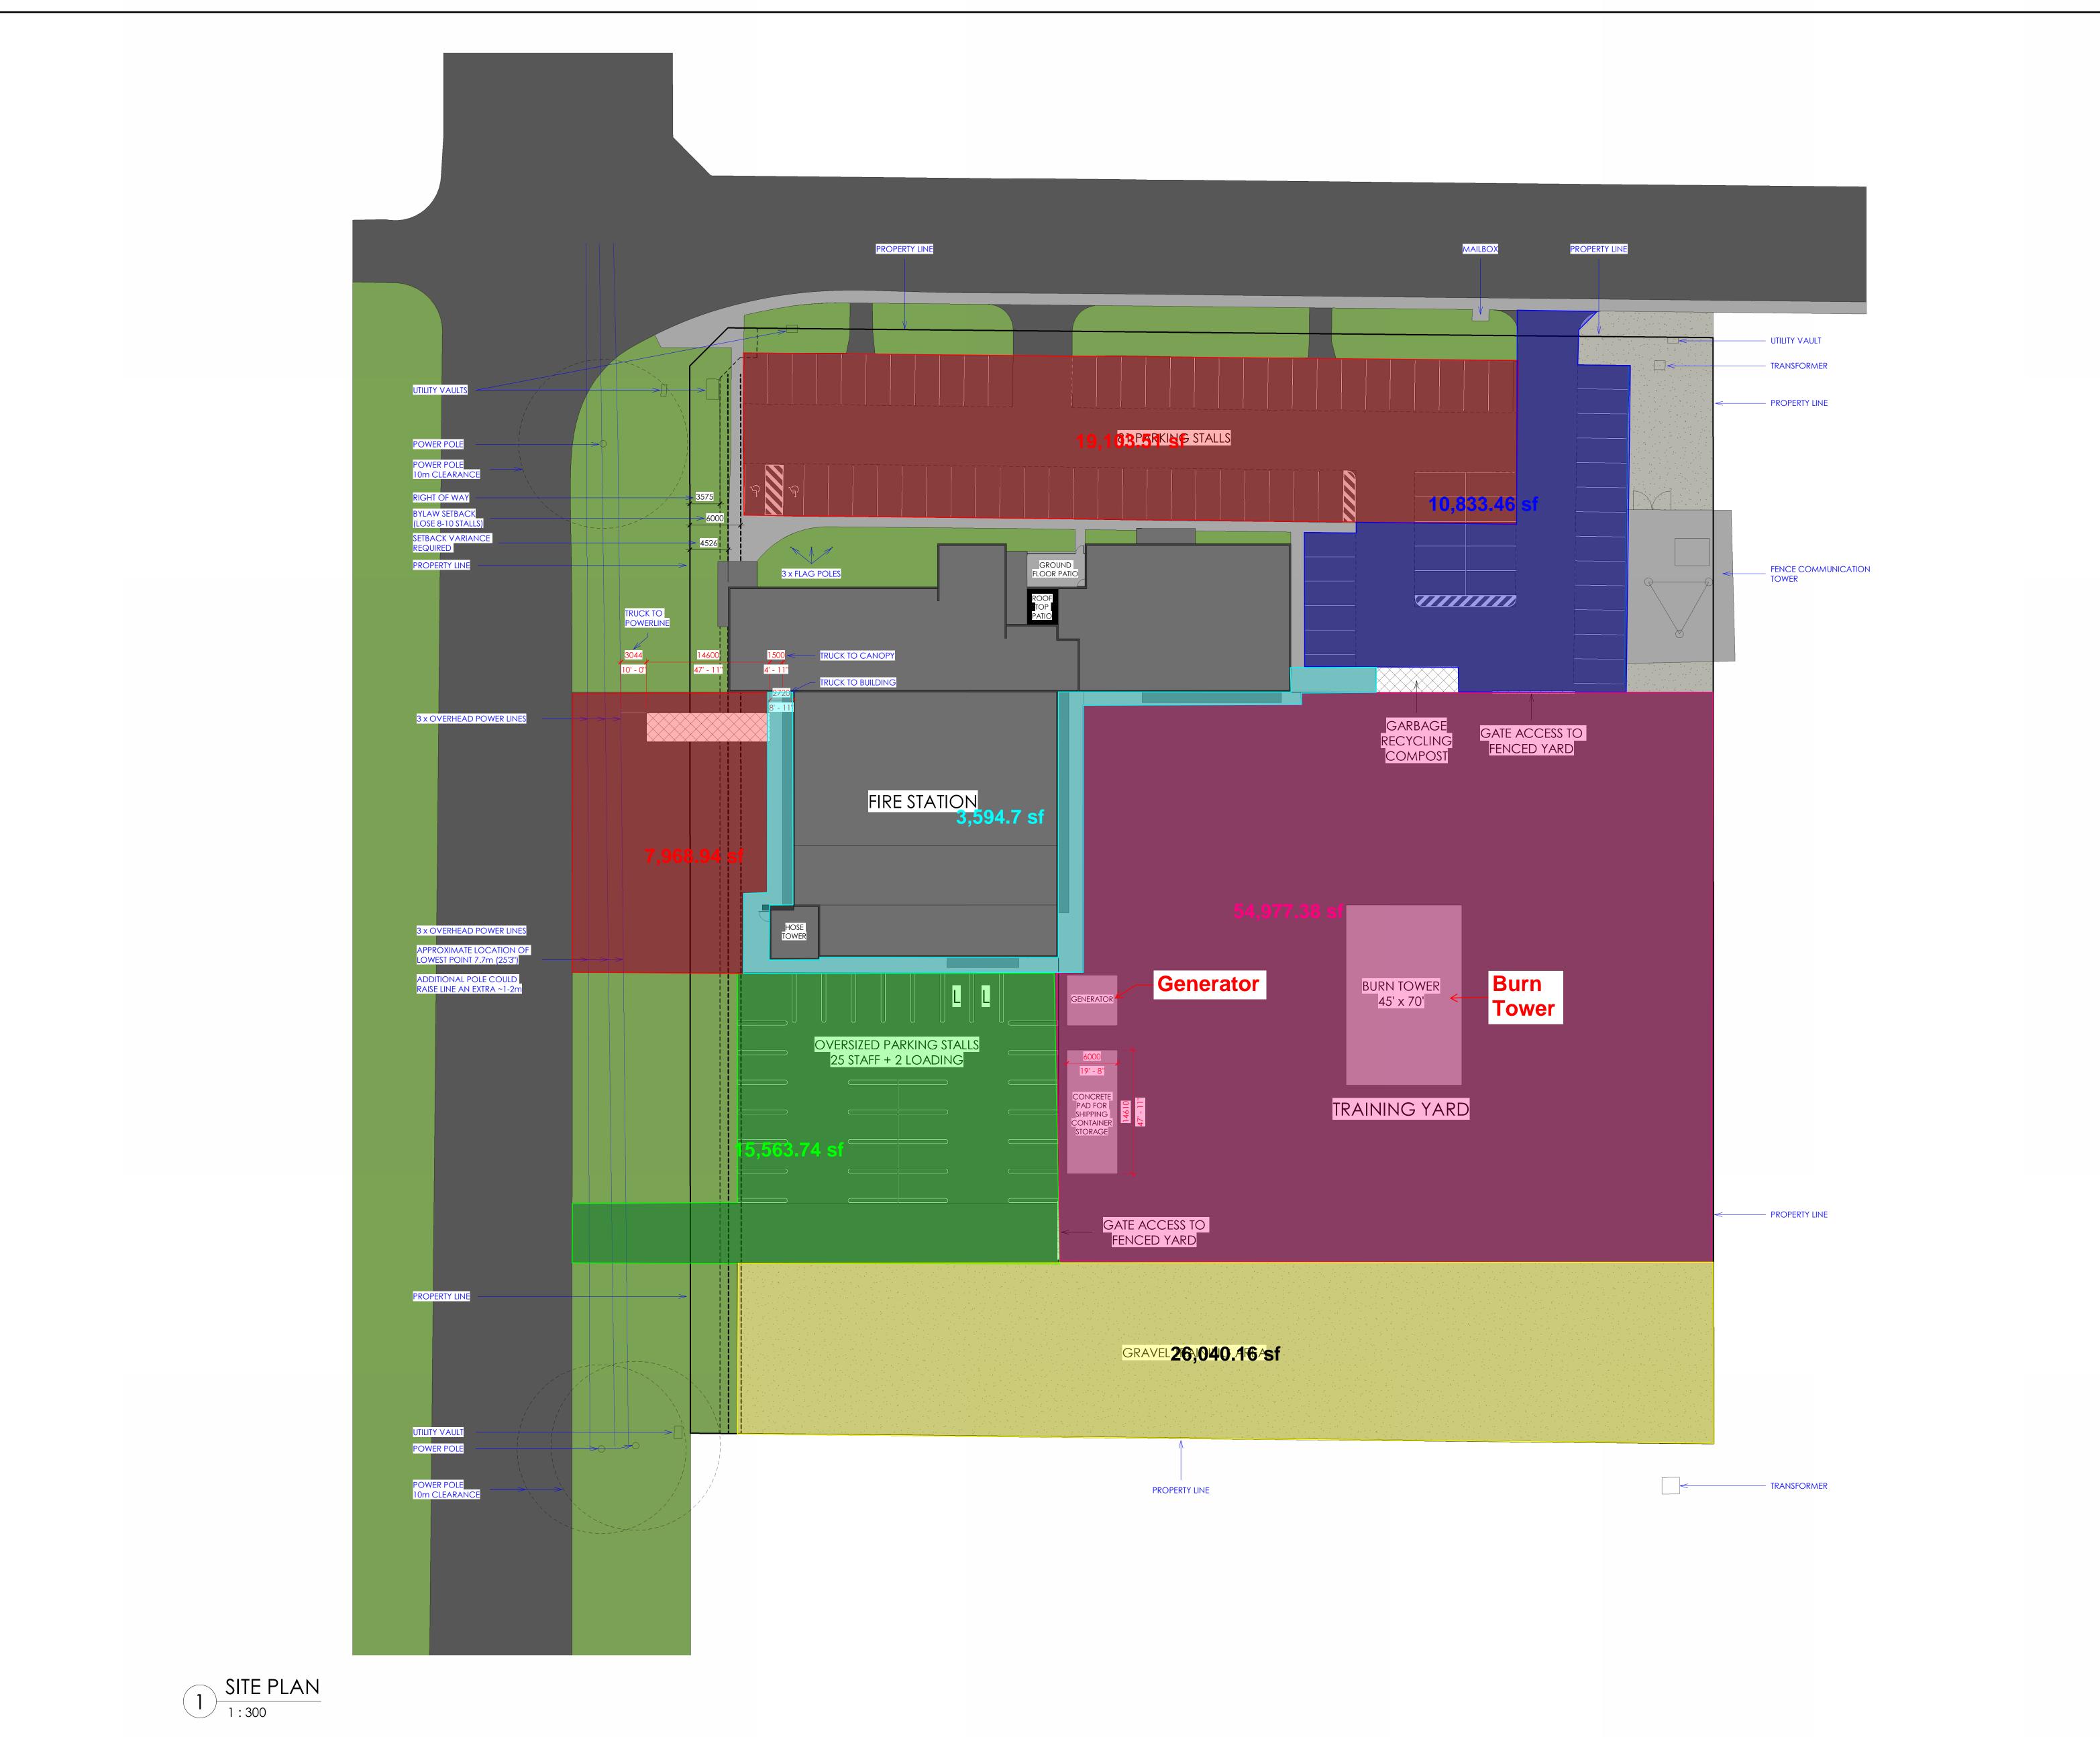

Project Title HIGHLAND PARK FIRE STATION AND TRAINING CENTRE
960 HAMILTON BOULEVARD NE, AIRDRIE AB,
T4A 2L5

Drawing Title PROJECT SITE PLAN

| _ |              |              |                |
|---|--------------|--------------|----------------|
|   | Drawing info |              | Project Number |
|   | Scale        | 1:300        | 2024-036       |
|   | Date         | 2024-11-18   | Drawing Number |
|   | Drawn        | JASON UNGER  | A 1 O 1        |
|   | Checked      | JOANNE SMITH | A ()           |
|   | Partner      | JOANNE SMITH |                |