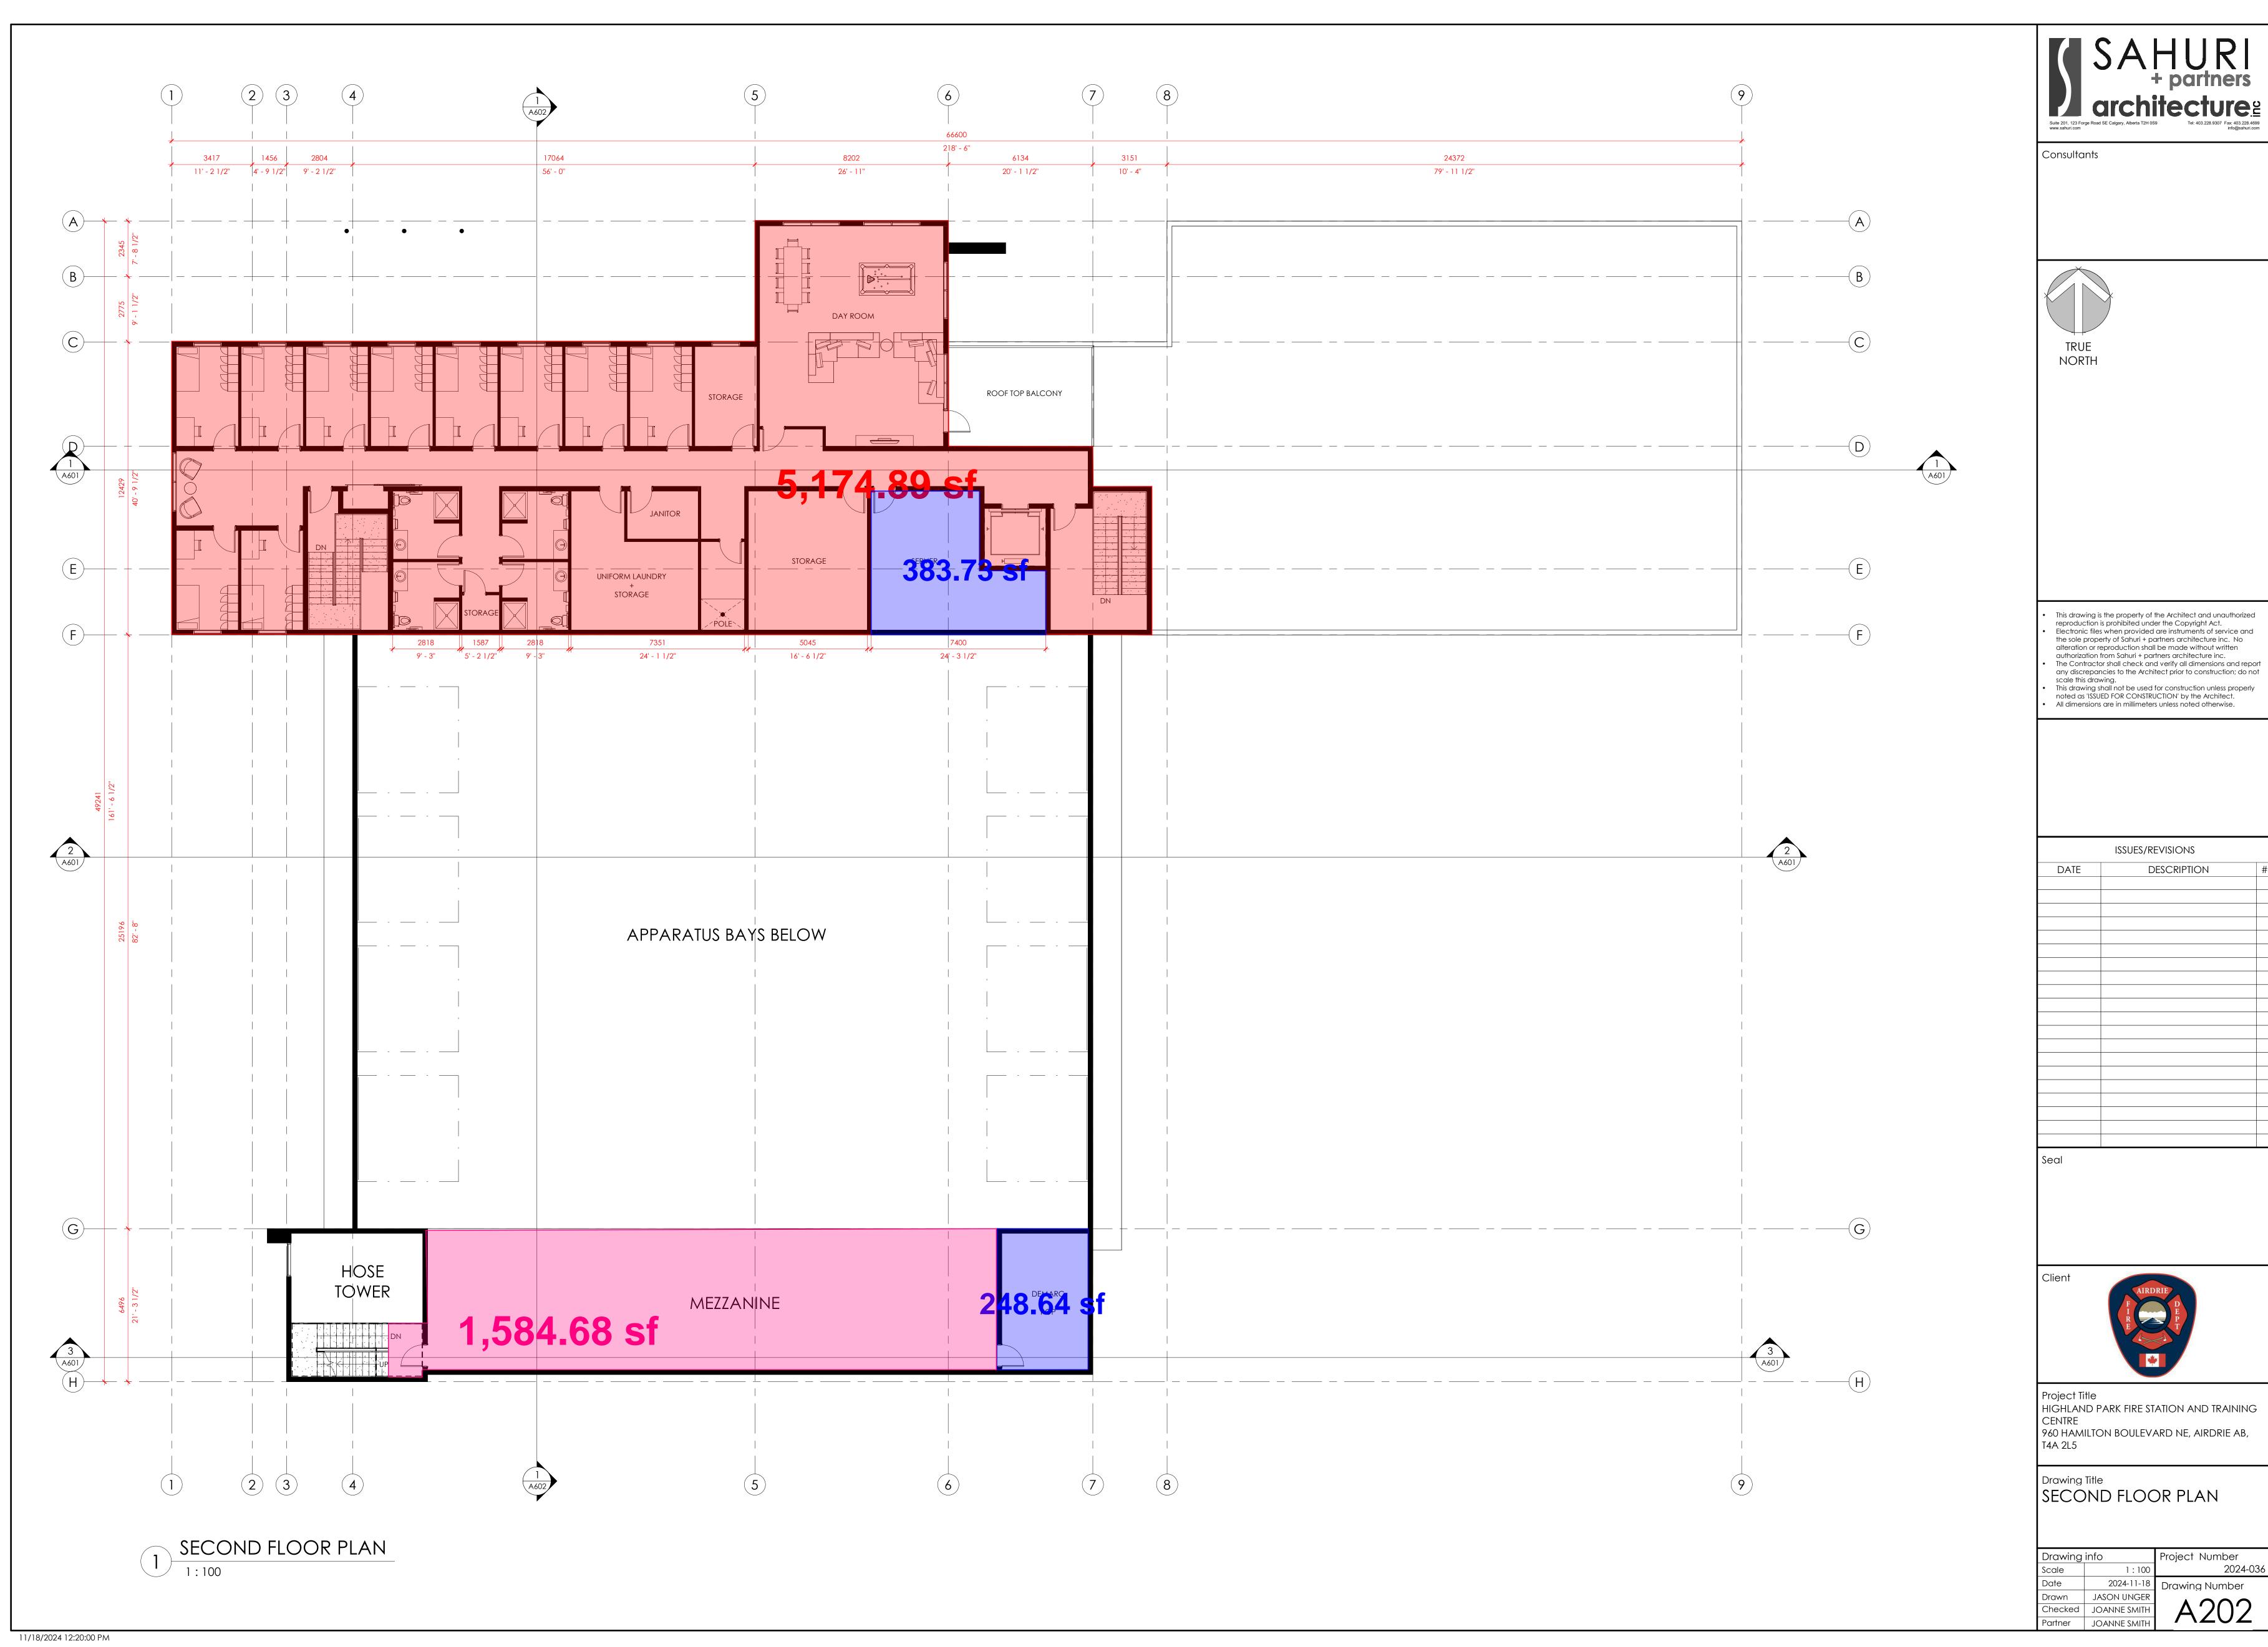

All dimensions are in millimeters unless noted otherwise.

ISSUES/REVISIONS

| DATE | DESCRIPTION |  |
|------|-------------|--|
|      |             |  |
|      |             |  |
|      |             |  |
|      |             |  |
|      |             |  |
|      |             |  |
|      |             |  |
|      |             |  |
|      |             |  |
|      |             |  |
|      |             |  |
|      |             |  |
|      |             |  |
|      |             |  |
|      |             |  |
|      |             |  |
|      |             |  |
|      |             |  |
|      |             |  |

Project Title HIGHLAND PARK FIRE STATION AND TRAINING CENTRE
960 HAMILTON BOULEVARD NE, AIRDRIE AB,
T4A 2L5

Drawing Title PROJECT SITE PLAN

| _ |              |              |                |
|---|--------------|--------------|----------------|
|   | Drawing info |              | Project Number |
|   | Scale        | 1:300        | 2024-036       |
|   | Date         | 2024-11-18   | Drawing Number |
|   | Drawn        | JASON UNGER  | A 1 O 1        |
|   | Checked      | JOANNE SMITH | A ()           |
|   | Partner      | JOANNE SMITH |                |