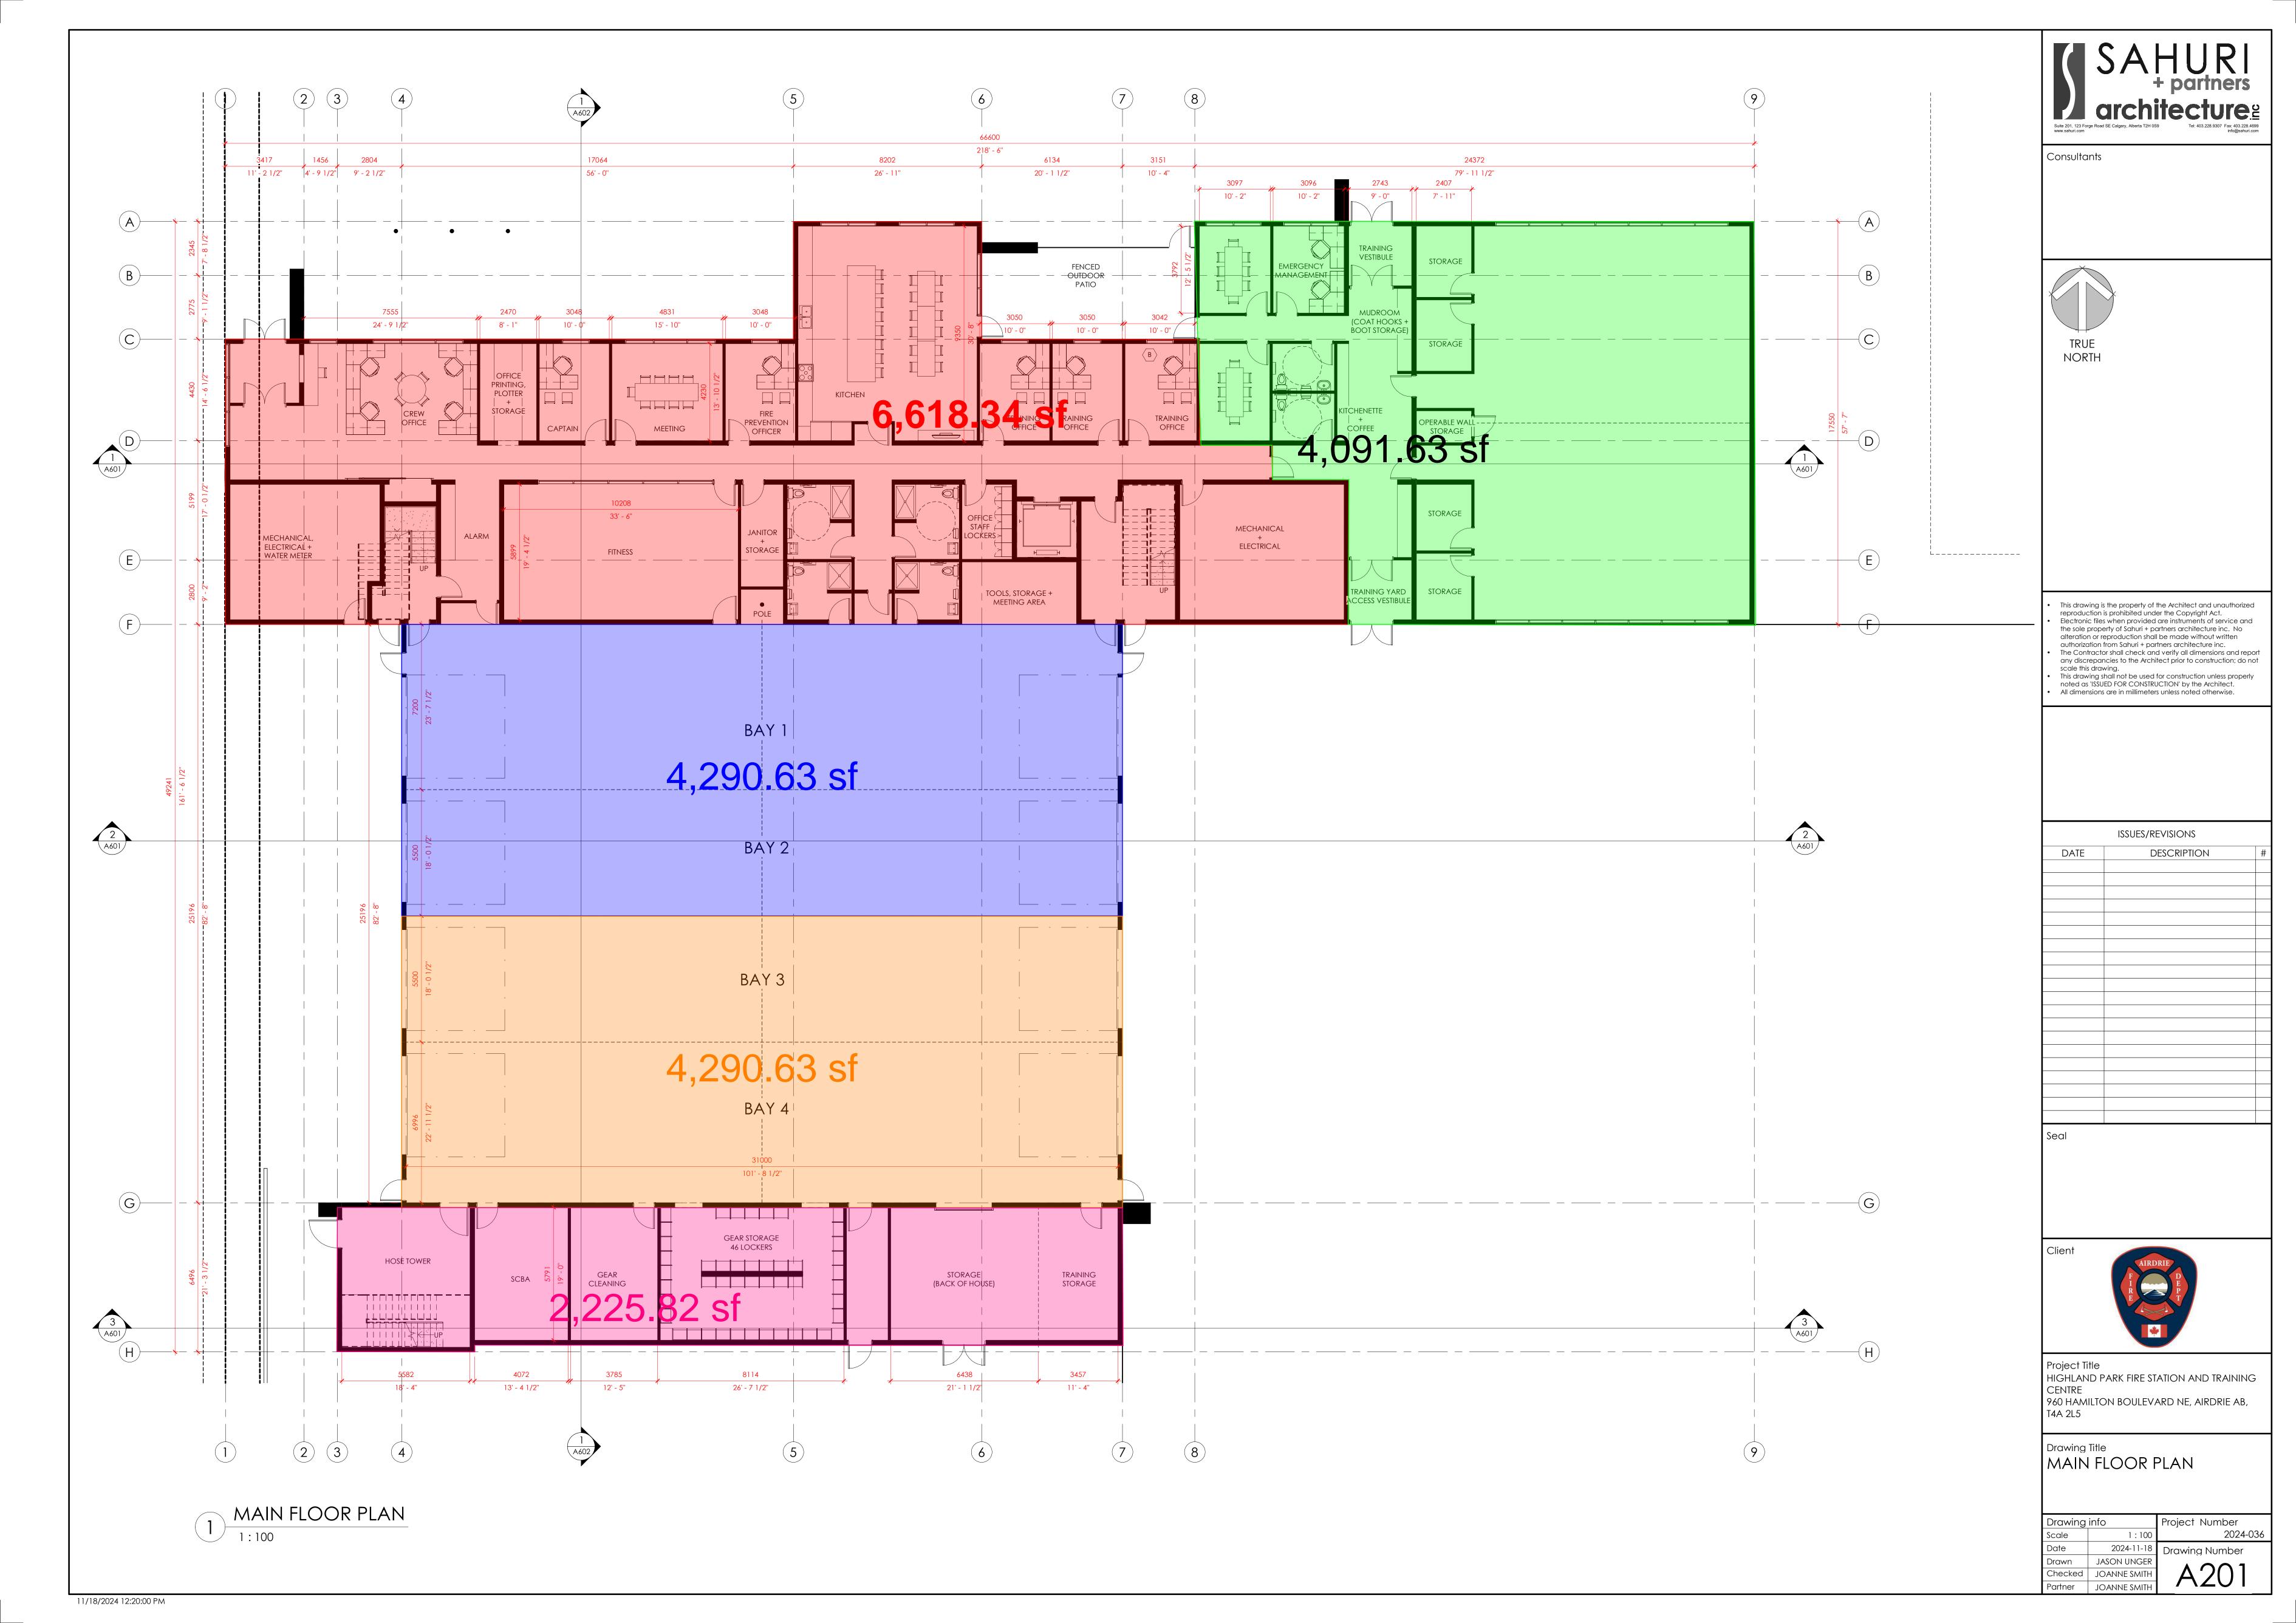

All dimensions are in millimeters unless noted otherwise.

ISSUES/REVISIONS

| DATE | DESCRIPTION |  |
|------|-------------|--|
|      |             |  |
|      |             |  |
|      |             |  |
|      |             |  |
|      |             |  |
|      |             |  |
|      |             |  |
|      |             |  |
|      |             |  |
|      |             |  |
|      |             |  |
|      |             |  |
|      |             |  |
|      |             |  |
|      |             |  |
|      |             |  |
|      |             |  |
|      |             |  |
|      |             |  |

Project Title HIGHLAND PARK FIRE STATION AND TRAINING CENTRE
960 HAMILTON BOULEVARD NE, AIRDRIE AB,
T4A 2L5

Drawing Title PROJECT SITE PLAN

| _ |              |              |                |
|---|--------------|--------------|----------------|
|   | Drawing info |              | Project Number |
|   | Scale        | 1:300        | 2024-036       |
|   | Date         | 2024-11-18   | Drawing Number |
|   | Drawn        | JASON UNGER  | A 1 O 1        |
|   | Checked      | JOANNE SMITH | A ()           |
|   | Partner      | JOANNE SMITH |                |