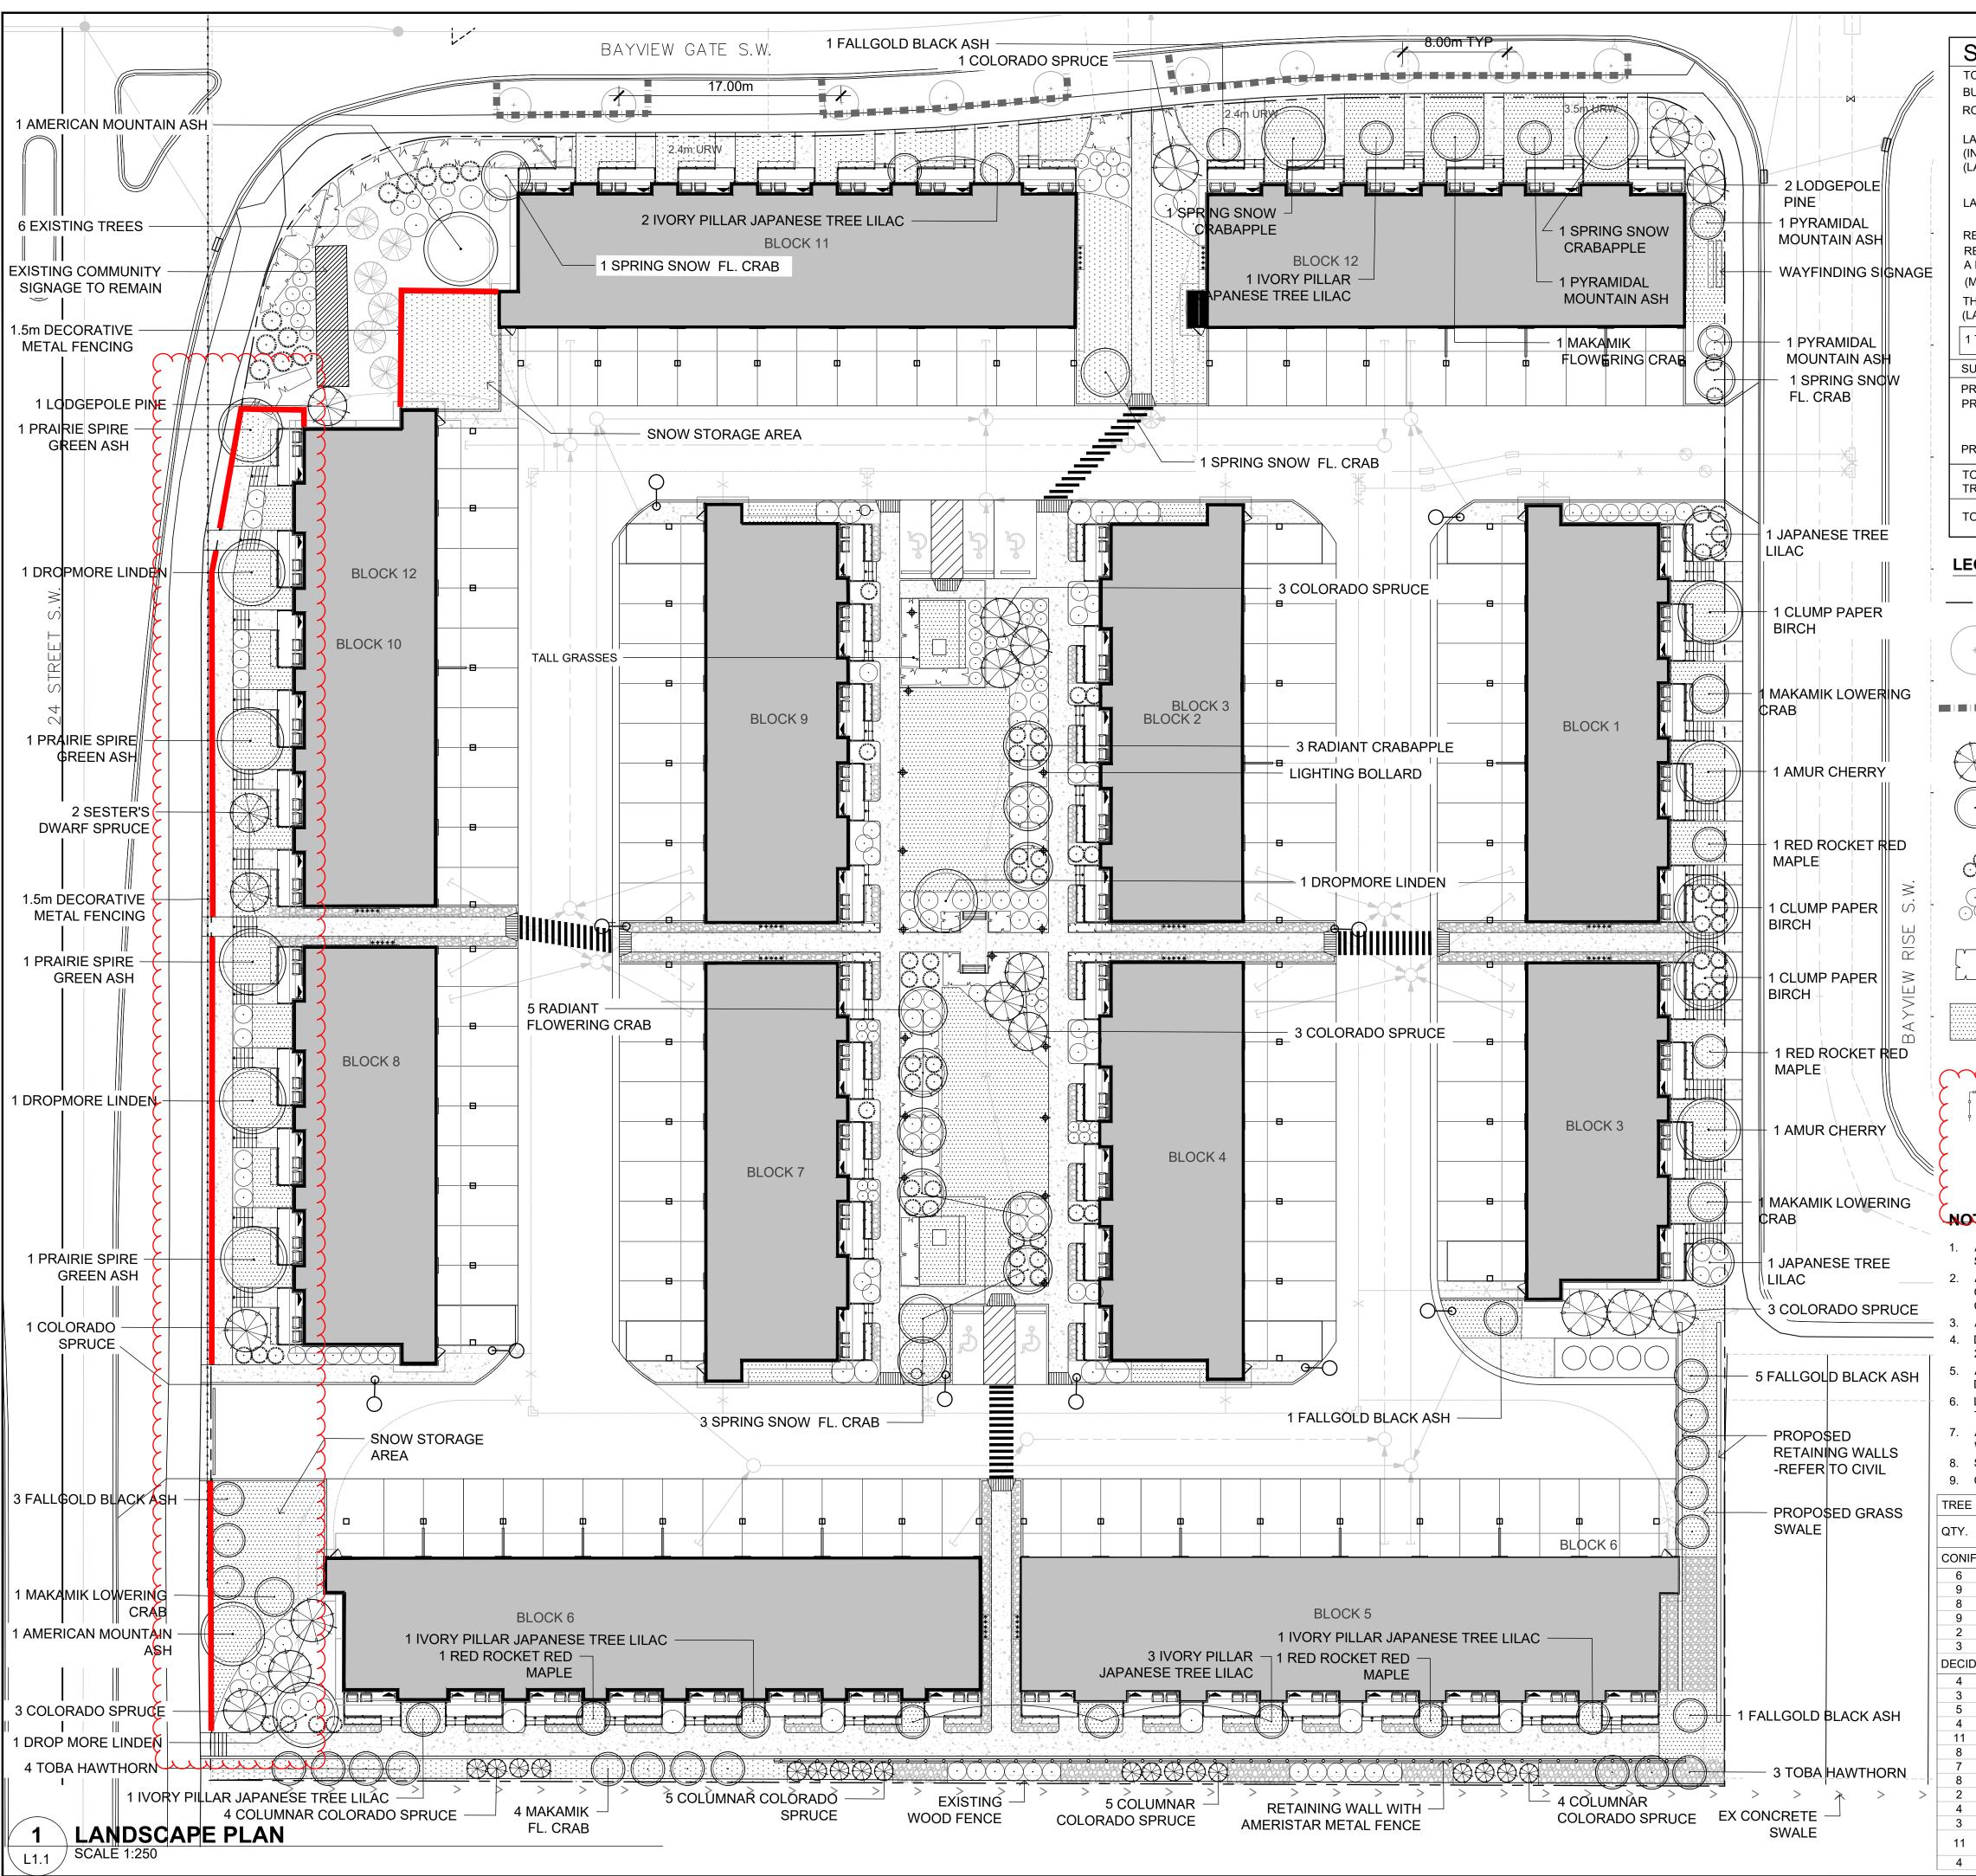

|                                                                                                                                                                                                                                                                                                                                                                                                     |                                                                                                                                                                                          |                                                                                      |               | CLIENT                                                                                                                                                                                                                                                |                                                                                                                                                                                            |                                                                                     |  |
|-----------------------------------------------------------------------------------------------------------------------------------------------------------------------------------------------------------------------------------------------------------------------------------------------------------------------------------------------------------------------------------------------------|------------------------------------------------------------------------------------------------------------------------------------------------------------------------------------------|--------------------------------------------------------------------------------------|---------------|-------------------------------------------------------------------------------------------------------------------------------------------------------------------------------------------------------------------------------------------------------|--------------------------------------------------------------------------------------------------------------------------------------------------------------------------------------------|-------------------------------------------------------------------------------------|--|
| SITE STATISTICS (LAN<br>OTAL SITE DEVELOPMENT AREA<br>UILDING FOOTPRINTS                                                                                                                                                                                                                                                                                                                            | 14,557 m²                                                                                                                                                                                |                                                                                      |               | 1//                                                                                                                                                                                                                                                   |                                                                                                                                                                                            | VE                                                                                  |  |
| OAD/PARKING                                                                                                                                                                                                                                                                                                                                                                                         |                                                                                                                                                                                          | 5,638.20 m <sup>2</sup> 38.74%                                                       |               | #2148, 3961, 52 Ave NE                                                                                                                                                                                                                                |                                                                                                                                                                                            |                                                                                     |  |
| NCL.DECKS, PATIOS & PATHWAYS) REQUIRED 2,911.40 m <sup>2</sup> 20.00 %<br>AND USE BYLAW, R-3                                                                                                                                                                                                                                                                                                        |                                                                                                                                                                                          |                                                                                      |               | Calgary, AB T3J 0K7<br>COPYRIGHT                                                                                                                                                                                                                      |                                                                                                                                                                                            |                                                                                     |  |
| ANDSCAPED AREA PROVIDED                                                                                                                                                                                                                                                                                                                                                                             | 4470.70 m <sup>2</sup>                                                                                                                                                                   | 30.71 %                                                                              |               | This drawing has bee<br>reproduction or distribution<br>forbidden. Written dimens<br>Contractors shall verify and<br>the job, and IBI Group shall                                                                                                     | n prepared solely for the intended<br>for any purpose other than authori<br>ions shall have precedence over s<br>d be responsible for all dimensions<br>be informed of any variations from | zed by IBI Group is<br>caled dimensions.<br>and conditions on<br>the dimensions and |  |
| EQUIRED 2 SHRUBS/25m <sup>2</sup> OF LANDSCAPE AREA = 233 SHRUBS TOTAL<br>EQUIRED 1 TREE/25m <sup>2</sup> OF LANDSCAPE AREA = 116 TREES TOTAL<br>MINIMUM OF 25% OF ALL TREES PROVIDED MUST BE CONIFEROUS<br>MIN. 29 CONIFEROUS + 87 DECIDUOUS)                                                                                                                                                      |                                                                                                                                                                                          |                                                                                      |               | conditions shown on the drawing. Shop drawings shall be submitted to IBI Group<br>for general conformance before proceeding with fabrication.<br>IBI Group Professional Services (Canada) Inc.<br>is a member of the IBI Group of companies<br>ISSUES |                                                                                                                                                                                            |                                                                                     |  |
| HE MINIMUM LANDSCAPED AREA OF 20<br>AND USE BYLAW, R-3 LOW RISE MULTIF<br>TREE CAN BE REPLACED WITH 5 SHRU                                                                                                                                                                                                                                                                                          | AMILY)                                                                                                                                                                                   |                                                                                      |               | No.DESADP SUBMISSIBDTR 1                                                                                                                                                                                                                              | ON<br>ON<br>VIEW 2 REPONSE                                                                                                                                                                 | DATE<br>2023-10-31<br>2024-05-02<br>2024-10-02                                      |  |
| JMMARY OF TREES PROVIDED<br>ROPOSED DECIDUOUS TREES (50mm C/<br>ROPOSED DECIDUOUS TREES (min 50%<br>TOTAL DECIDU                                                                                                                                                                                                                                                                                    | - 70mm CAL ) 3                                                                                                                                                                           | 7 TREES<br>7 TREES<br>74 TREES                                                       |               |                                                                                                                                                                                                                                                       | VIEW 3 RESPONSE                                                                                                                                                                            | 2024-11-20<br>2025-03-19                                                            |  |
| ROPOSED CONIFEROUS TREES (min 25                                                                                                                                                                                                                                                                                                                                                                    | 00mm HT) 3                                                                                                                                                                               | 37 TREES                                                                             |               |                                                                                                                                                                                                                                                       |                                                                                                                                                                                            |                                                                                     |  |
| OTAL SHRUBS PROVIDED 270 SHRUBS (<br>REES AS 116 TREES ARE REQUIRED IN                                                                                                                                                                                                                                                                                                                              |                                                                                                                                                                                          | PROVIDED TO REPLACE                                                                  | 5             |                                                                                                                                                                                                                                                       |                                                                                                                                                                                            |                                                                                     |  |
| OTAL TREES PROVIDED                                                                                                                                                                                                                                                                                                                                                                                 | 1                                                                                                                                                                                        | 11 TREES                                                                             |               |                                                                                                                                                                                                                                                       |                                                                                                                                                                                            |                                                                                     |  |
| GEND                                                                                                                                                                                                                                                                                                                                                                                                |                                                                                                                                                                                          |                                                                                      |               | REVISIONS                                                                                                                                                                                                                                             | SCRIPTION                                                                                                                                                                                  | DATE                                                                                |  |
| PROPERTY LINE                                                                                                                                                                                                                                                                                                                                                                                       | PATHWAY                                                                                                                                                                                  | TE SIDEWALKS AND EN<br>YS WITH SAW CUT JOIN<br>NDBLAST AND/OR BROG                   | TS,           | 1 RETAINING W                                                                                                                                                                                                                                         | VALL ADDITION                                                                                                                                                                              | DATE<br>2024-12-03<br>2025-03-03<br>2025-03-27                                      |  |
| + DECIDUOUS STREET TREE<br>TO REMAIN AND PROTECT                                                                                                                                                                                                                                                                                                                                                    | 25mm WA                                                                                                                                                                                  | SHED ROCKS                                                                           |               |                                                                                                                                                                                                                                                       |                                                                                                                                                                                            |                                                                                     |  |
| TREE PROTECTION FENCE                                                                                                                                                                                                                                                                                                                                                                               | BENCH<br>PROPOSE<br>LIGHT BO                                                                                                                                                             |                                                                                      |               |                                                                                                                                                                                                                                                       |                                                                                                                                                                                            |                                                                                     |  |
| PROPOSED CONIFEROUS TREE                                                                                                                                                                                                                                                                                                                                                                            | LIGHT BU                                                                                                                                                                                 |                                                                                      |               |                                                                                                                                                                                                                                                       |                                                                                                                                                                                            |                                                                                     |  |
| • PROPOSED DECIDUOUS TREE                                                                                                                                                                                                                                                                                                                                                                           |                                                                                                                                                                                          |                                                                                      |               | CONSULTANTS                                                                                                                                                                                                                                           |                                                                                                                                                                                            |                                                                                     |  |
| CONIFEROUS SHRUBS<br>(MIN.600mm SPREAD)                                                                                                                                                                                                                                                                                                                                                             |                                                                                                                                                                                          |                                                                                      |               |                                                                                                                                                                                                                                                       |                                                                                                                                                                                            |                                                                                     |  |
| DECIDUOUS SHRUBS<br>(MIN. 600mm HT.)                                                                                                                                                                                                                                                                                                                                                                | FIXTURE                                                                                                                                                                                  |                                                                                      |               |                                                                                                                                                                                                                                                       | N                                                                                                                                                                                          |                                                                                     |  |
| PROPOSED PERENNIALS                                                                                                                                                                                                                                                                                                                                                                                 |                                                                                                                                                                                          |                                                                                      |               |                                                                                                                                                                                                                                                       |                                                                                                                                                                                            |                                                                                     |  |
| IRRIGATED SOD WITH<br>300mm TOP SOIL                                                                                                                                                                                                                                                                                                                                                                |                                                                                                                                                                                          |                                                                                      |               | 0 2.5<br>1:250 0 2.5                                                                                                                                                                                                                                  | 7.5<br>7.5<br>7.5                                                                                                                                                                          | 12.5m<br>1<br>12.5m                                                                 |  |
|                                                                                                                                                                                                                                                                                                                                                                                                     | NCING                                                                                                                                                                                    |                                                                                      |               |                                                                                                                                                                                                                                                       | The Alberta<br>Association of<br>andscape<br>Architects                                                                                                                                    | Maf-<br>tska                                                                        |  |
| ALL AREAS OF SOFT LANDSCAPING SH<br>SPRINKLER IRRIGATION SYSTEM (EXCI<br>ALL CONSTRUCTION AND PLANTING DE<br>CALGARY PARKS AND RECREATION, S'<br>CONSTRUCTION, CURRENT EDITION.                                                                                                                                                                                                                     | UDING THE NATURALIZE                                                                                                                                                                     | D SEEDED AREA)<br>ANCE WITH THE CITY O                                               | F             |                                                                                                                                                                                                                                                       |                                                                                                                                                                                            |                                                                                     |  |
| ALL PLANT MATERIALS TO BE HIGH QU<br>DRAINAGE FLOWS TO BE DIRECTED A<br>2% (SEE ENGINEERING DRAWING FOR<br>ALL CONIFEROUS TREES AND SHRUBS<br>DEPTH OF CLEAN WOOD FIBRE MULCH<br>LIGHT BOLLARDS & COLUMNS TO BE S<br>TUBE CONCRETE PILE IN SOFT LANDS<br>ALL SUBSOIL TO BE PRE-SCARIFIED TO<br>WHERE TOPSOIL IS TO BE APPLIED.<br>SEE ENGINEERING DRAWINGS FOR GR<br>CONTACT PARK DEPARTMENT FOR AN | WAY FROM ALL BUILDING<br>GRADING PLAN)<br>S SHALL BE PLANTED IN B<br>(MAXIMUM 100mm)<br>URFACE MOUNTED ON CO<br>CAPE AREAS (SEE ELECTI<br>O A DEPTH OF 100mm OR I<br>CADING INFORMATION. | EDS WITH A MINIMUM 7<br>ONCRETE PAVING / OR S<br>RICAL DWGS)<br>MORE AT ALL LOCATION | 5mm<br>SONO   | 227 11 Avenue S<br>Calgary AB T2R<br>tel 403 270 5600<br>www.arcadis.com                                                                                                                                                                              | <b>RCADI</b><br>W - 3rd Floor<br>1R9 Canada                                                                                                                                                | S                                                                                   |  |
| PLANTING SCHEDULE       BOTANICAL NAME                                                                                                                                                                                                                                                                                                                                                              | COMMON NAME                                                                                                                                                                              | SIZE                                                                                 | COND<br>ITION | PROJECT                                                                                                                                                                                                                                               | ACADIA                                                                                                                                                                                     |                                                                                     |  |
| FEROUS TREES PICEA PUNGENS PICEA PUNGENS                                                                                                                                                                                                                                                                                                                                                            | COLORADO SPRUCE<br>COLORADO SPRUCE                                                                                                                                                       | 2500mm HT.<br>3000mm HT.                                                             | B&B           | 915 BAYVIEW RISE<br>AIRDRIE, AB                                                                                                                                                                                                                       |                                                                                                                                                                                            |                                                                                     |  |
| PICEA PUNGENS 'FASTIGIATA'<br>PICEA PUNGENS 'FASTIGIATA'                                                                                                                                                                                                                                                                                                                                            | COLUMNAR COLORADO<br>COLUMNAR COLORADO                                                                                                                                                   | SPRUCE 2500mm HT.<br>SPRUCE 3000mm HT.                                               | B&B<br>B&B    | PROJECT NO:                                                                                                                                                                                                                                           |                                                                                                                                                                                            |                                                                                     |  |
| PICEA PUNGENS 'SESTER'S DWARF'<br>PINUS CONTORTA<br>DUOUS TREES                                                                                                                                                                                                                                                                                                                                     | SESTER'S DWARF SPRU<br>LODGEPOLE PINE                                                                                                                                                    | CE 2500mm HT.<br>3000mm HT.                                                          |               | 138166<br>DRAWN BY:<br><b>NI</b>                                                                                                                                                                                                                      | CHECKED                                                                                                                                                                                    | BY:                                                                                 |  |
| ACER RUBRUM<br>BETULA PAPYRIFERA                                                                                                                                                                                                                                                                                                                                                                    | RED ROCKET RED MAPL<br>CLUMP PAPER BIRCH                                                                                                                                                 | E 50mm CAL.<br>70mm CAL.                                                             | B&B<br>B&B    | PROJECT MGR:                                                                                                                                                                                                                                          | APPROVED                                                                                                                                                                                   | D BY:                                                                               |  |
| CRATAEGUS MORDENENSIS<br>FRAXINUS PENNSYLVANICA                                                                                                                                                                                                                                                                                                                                                     | TOBA HAWTHORN<br>PRAIRIE SPIRE GREEN A                                                                                                                                                   | 50mm CAL.<br>ASH 50mm CAL.                                                           | B&B<br>B&B    | NI<br>SHEET TITLE                                                                                                                                                                                                                                     | NI                                                                                                                                                                                         |                                                                                     |  |
| FRAXINUS NIGRA<br>MALUS x 'RADIANT'                                                                                                                                                                                                                                                                                                                                                                 | FALLGOLD BLACK ASH<br>RADIANT FL. CRABAPPLI                                                                                                                                              |                                                                                      | B&B<br>B&B    | LANE                                                                                                                                                                                                                                                  | OSCAPE PLA                                                                                                                                                                                 | AN .                                                                                |  |
| MALUS x 'SPRING SNOW'<br>MALUS x 'MAKAMIK'                                                                                                                                                                                                                                                                                                                                                          | SPRING SNOW FL. CRAB<br>MAKAMIK FL. CRABAPPL                                                                                                                                             |                                                                                      | B&B<br>B&B    |                                                                                                                                                                                                                                                       |                                                                                                                                                                                            |                                                                                     |  |
| PRUNUS PADUS COMMUTATA<br>SORBUS AUCUPARIA                                                                                                                                                                                                                                                                                                                                                          | AMUR CHERRY<br>PYRAMIDAL MOUNTAIN A                                                                                                                                                      | 50mm CAL.                                                                            | B&B<br>B&B    |                                                                                                                                                                                                                                                       |                                                                                                                                                                                            |                                                                                     |  |
| SORBUS AMERICANA                                                                                                                                                                                                                                                                                                                                                                                    | AMERICAN MOUNTAIN A<br>IVORY PILLAR JAPANESE                                                                                                                                             | SH 50mm CAL.                                                                         | B&B           | SHEET NUMBER                                                                                                                                                                                                                                          |                                                                                                                                                                                            | ISSUE                                                                               |  |
| SYRYNGA RETICULATA<br>TILIA FLAVESCENS                                                                                                                                                                                                                                                                                                                                                              | LILAC<br>DROPMORE LINDEN                                                                                                                                                                 | 50mm CAL.                                                                            | B&B<br>B&B    | Ľ                                                                                                                                                                                                                                                     | 1.1                                                                                                                                                                                        |                                                                                     |  |
|                                                                                                                                                                                                                                                                                                                                                                                                     |                                                                                                                                                                                          |                                                                                      |               |                                                                                                                                                                                                                                                       |                                                                                                                                                                                            |                                                                                     |  |